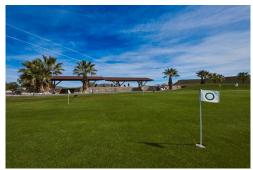

SVM689182-1 Price: 225,000€

| Plot

Altaona Golf and Country Village

1009m<sup>2</sup> Plot Size:

\*1ST LINE GOLF PLOT, for residential use in ALTAONA GOLF, with an area of 1009 m2, rectangular in shape. With a buildable area of 564,50m2 and a maximun foor print of 35%. Maximum height 6m. and 2 storeys.\*Altaona Golf and Country Village, an exclusive and secure residential estate, with 18-hole golf course, paddle, tennis court, with access to kms. of running hiking and cycling tracks; 24 / 7 private security; Club house / Restaurant; New Restaurant open now, and more services opening imminent. The resort is growing fast and increasing their properties values massively. NOW is the time to buy and build your dream home. 10 minutes to CORVERA AIRPORT, 10 minutes to the New Comercial Centre "MONTEVIDA― in La Alberca with many shops, and amenities. 15 min. to Murcia town, and 20 min. to the coast. Altaona, is the place to live, enjoying the tranquillity, in direct contact with nature, a new chapter in your live, the quality life style ...