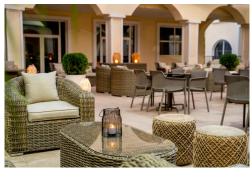

SVM689182-1 Price: 225,000€

| Plot

Altaona Golf and Country Village

1009m<sup>2</sup> Plot Size:

\*1ST LINE GOLF PLOT, for residential use in ALTAONA GOLF, with an area of 1009 m2, rectangular in shape. With a buildable area of 564,50m2 and a maximun foor print of 35%. Maximum height 6m. and 2 storeys.\*Altaona Golf and Country Village, an exclusive and secure residential estate, with 18-hole golf course, paddle, tennis court, with access to kms. of running hiking and cycling tracks; 24 / 7 private security; Club house / Restaurant; New Restaurant open now, and more services opening imminent. The resort is growing fast and increasing their properties values massively. NOW is the time to buy and build your dream home. 10 minutes to CORVERA AIRPORT, 10 minutes to the New Comercial Centre "MONTEVIDA― in La Alberca with many shops, and amenities. 15 min. to Murcia town, and 20 min. to the coast. Altaona, is the place to live, enjoying the tranquillity, in direct contact with nature, a new chapter in your live, the quality life style ...