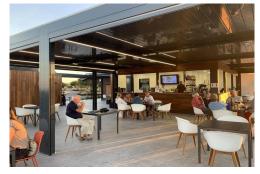

SVM689182-1 Price: 225,000€

| Plot

Altaona Golf and Country Village

1009m<sup>2</sup> Plot Size:

\*1ST LINE GOLF PLOT, for residential use in ALTAONA GOLF, with an area of 1009 m2, rectangular in shape. With a buildable area of 564,50m2 and a maximun foor print of 35%. Maximum height 6m. and 2 storeys.\*Altaona Golf and Country Village, an exclusive and secure residential estate, with 18-hole golf course, paddle, tennis court, with access to kms. of running hiking and cycling tracks; 24 / 7 private security; Club house / Restaurant; New Restaurant open now, and more services opening imminent. The resort is growing fast and increasing their properties values massively. NOW is the time to buy and build your dream home. 10 minutes to CORVERA AIRPORT, 10 minutes to the New Comercial Centre "MONTEVIDA― in La Alberca with many shops, and amenities. 15 min. to Murcia town, and 20 min. to the coast. Altaona, is the place to live, enjoying the tranquillity, in direct contact with nature, a new chapter in your live, the quality life style ...