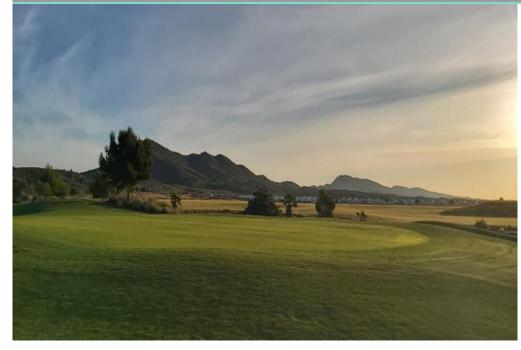

SVM689182-1 Price: 225,000€

| Plot

Altaona Golf and Country Village

1009m<sup>2</sup> Plot Size:

\*1ST LINE GOLF PLOT, for residential use in ALTAONA GOLF, with an area of 1009 m2, rectangular in shape. With a buildable area of 564,50m2 and a maximun foor print of 35%. Maximum height 6m. and 2 storeys.\*Altaona Golf and Country Village, an exclusive and secure residential estate, with 18-hole golf course, paddle, tennis court, with access to kms. of running hiking and cycling tracks; 24 / 7 private security; Club house / Restaurant; New Restaurant open now, and more services opening imminent. The resort is growing fast and increasing their properties values massively. NOW is the time to buy and build your dream home. 10 minutes to CORVERA AIRPORT, 10 minutes to the New Comercial Centre "MONTEVIDA― in La Alberca with many shops, and amenities. 15 min. to Murcia town, and 20 min. to the coast. Altaona, is the place to live, enjoying the tranquillity, in direct contact with nature, a new chapter in your live, the quality life style ...