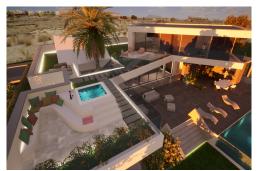

## **SVM689183-1** Price: 250,000€

| Plot

Altaona Golf and Country Village

1009m<sup>2</sup> Plot Size:

\*1ST LINE GOLF PLOT + PROJECT for sale, for residential use in ALTAONA GOLF, with an area of 1009 m2, rectangular in shape. With a buildable area of 564,50m2 and and a maximun foor print of 35%. \*Maximum height 6m. and 2 storeys.\*Please take into account the price includes the plot and the project for this particualr villa. We could give you further details of building cost\*. Altaona Golf and Country Village, an exclusive and secure residential estate, with 18-hole golf course, paddle, tennis court, with access to kms. of running hiking and cycling tracks; 24 / 7 private security; Club house / Restaurant; New Restaurant open now, and more services opening imminent. The resort is growing fast and increasing their properties values massively. NOW is the time to buy and build your dream home. 10 minutes to CORVERA AIRPORT, 10 minutes to the New Comercial Centre "MONTEVIDA― in La Alberca with many shops, and amenities. 15 min. to Murcia...