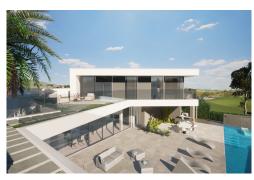

## **SVM689183-1** Price: 250,000€

| Plot

Altaona Golf and Country Village

1009m<sup>2</sup> Plot Size:

\*1ST LINE GOLF PLOT + PROJECT for sale, for residential use in ALTAONA GOLF, with an area of 1009 m2, rectangular in shape. With a buildable area of 564,50m2 and and a maximun foor print of 35%. \*Maximum height 6m. and 2 storeys.\*Please take into account the price includes the plot and the project for this particualr villa. We could give you further details of building cost\*. Altaona Golf and Country Village, an exclusive and secure residential estate, with 18-hole golf course, paddle, tennis court, with access to kms. of running hiking and cycling tracks; 24 / 7 private security; Club house / Restaurant; New Restaurant open now, and more services opening imminent. The resort is growing fast and increasing their properties values massively. NOW is the time to buy and build your dream home. 10 minutes to CORVERA AIRPORT, 10 minutes to the New Comercial Centre "MONTEVIDA― in La Alberca with many shops, and amenities. 15 min. to Murcia...