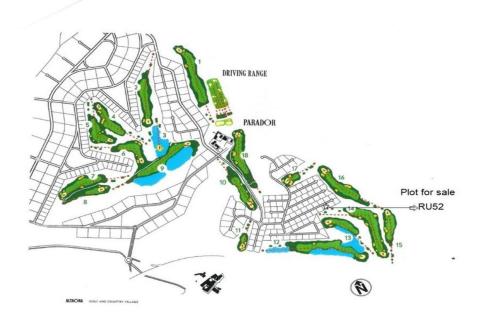

## **SVM689183-1** Price: 250,000€

| Plot

Altaona Golf and Country Village

1009m<sup>2</sup> Plot Size:

\*1ST LINE GOLF PLOT + PROJECT for sale, for residential use in ALTAONA GOLF, with an area of 1009 m2, rectangular in shape. With a buildable area of 564,50m2 and and a maximun foor print of 35%. \*Maximum height 6m. and 2 storeys.\*Please take into account the price includes the plot and the project for this particualr villa. We could give you further details of building cost\*. Altaona Golf and Country Village, an exclusive and secure residential estate, with 18-hole golf course, paddle, tennis court, with access to kms. of running hiking and cycling tracks; 24 / 7 private security; Club house / Restaurant; New Restaurant open now, and more services opening imminent. The resort is growing fast and increasing their properties values massively. NOW is the time to buy and build your dream home. 10 minutes to CORVERA AIRPORT, 10 minutes to the New Comercial Centre "MONTEVIDA― in La Alberca with many shops, and amenities. 15 min. to Murcia...