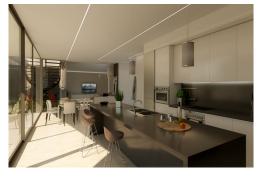

## **SVM689183-1** Price: 250,000€

| Plot

Altaona Golf and Country Village

1009m<sup>2</sup> Plot Size:

\*1ST LINE GOLF PLOT + PROJECT for sale, for residential use in ALTAONA GOLF, with an area of 1009 m2, rectangular in shape. With a buildable area of 564,50m2 and and a maximun foor print of 35%. \*Maximum height 6m. and 2 storeys.\*Please take into account the price includes the plot and the project for this particualr villa. We could give you further details of building cost\*. Altaona Golf and Country Village, an exclusive and secure residential estate, with 18-hole golf course, paddle, tennis court, with access to kms. of running hiking and cycling tracks; 24 / 7 private security; Club house / Restaurant; New Restaurant open now, and more services opening imminent. The resort is growing fast and increasing their properties values massively. NOW is the time to buy and build your dream home. 10 minutes to CORVERA AIRPORT, 10 minutes to the New Comercial Centre "MONTEVIDA― in La Alberca with many shops, and amenities. 15 min. to Murcia...