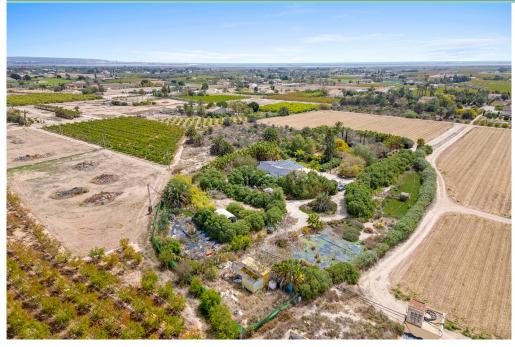

C-606 Price: 275,000€

- **Villa**
- Elche PedanÃ-as
- 3 Bedrooms
- 13000m<sup>2</sup> Plot Size:

Welcome to this stunning single-story finca, nestled amidst a lush oasis of plants, trees, and cacti, set on a sprawling estate of 13,000 square meters. This piece of paradise is situated within the territory of Elche, bordering La Marina and Santa Pola, just 10 kilometers from the refreshing coast.

Upon entering the grounds, you'll be greeted by a grand gate leading to a long driveway, culminating in a convenient roundabout for easy ingress and egress. For your convenience, several carports are scattered across the property, providing shelter for your vehicles against sun and rain.