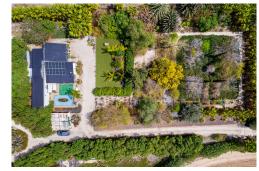

C-606 Price: 275,000€

- **Villa**
- Elche PedanÃ-as
- 3 Bedrooms
- 13000m<sup>2</sup> Plot Size:

Welcome to this stunning single-story finca, nestled amidst a lush oasis of plants, trees, and cacti, set on a sprawling estate of 13,000 square meters. This piece of paradise is situated within the territory of Elche, bordering La Marina and Santa Pola, just 10 kilometers from the refreshing coast.

Upon entering the grounds, you'll be greeted by a grand gate leading to a long driveway, culminating in a convenient roundabout for easy ingress and egress. For your convenience, several carports are scattered across the property, providing shelter for your vehicles against sun and rain.