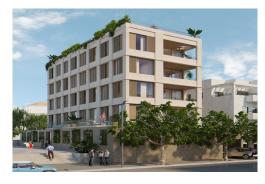

72459 Price: 660,000€

- **Apartment**
- **El Terreno**
- 2 Bedrooms
- 2 Bathrooms
- 74m<sup>2</sup> Build Size

This beautiful building is located in El Terreno between Castell Bellver and Paseo Maritimo and offers 10 Apartments with 1 or 2 bedrooms from 450.000â,¬ - 1.150.000â,¬. The complex offers 2 ground floor apartments, 2 apartments on the first, second and third floor as well as 2 duplex penthouses with a spacious private roof terrace enjoying a pool, barbecue area and lounge. Each of the apartments offers a terrace. All apartments have a layout and flow that lead to exterior porches and terraces, both covered and uncovered. There is underfloor heating and air conditioning throughout the apartments, indirect lighting, oak carpentry, porcelain Stone like floor, an excellent standard of appliances, and all top materials from the internationally renowned company, Porcelanosa. A storage room is included in the price. Optional Underground parking is available on request.