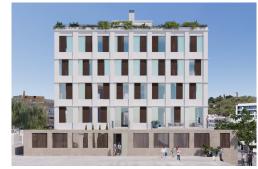

72459 Price: 660,000€

- **Apartment**
- **El Terreno**
- 2 Bedrooms
- 2 Bathrooms
- 74m<sup>2</sup> Build Size

This beautiful building is located in El Terreno between Castell Bellver and Paseo Maritimo and offers 10 Apartments with 1 or 2 bedrooms from 450.000â,¬ - 1.150.000â,¬. The complex offers 2 ground floor apartments, 2 apartments on the first, second and third floor as well as 2 duplex penthouses with a spacious private roof terrace enjoying a pool, barbecue area and lounge. Each of the apartments offers a terrace. All apartments have a layout and flow that lead to exterior porches and terraces, both covered and uncovered. There is underfloor heating and air conditioning throughout the apartments, indirect lighting, oak carpentry, porcelain Stone like floor, an excellent standard of appliances, and all top materials from the internationally renowned company, Porcelanosa. A storage room is included in the price. Optional Underground parking is available on request.