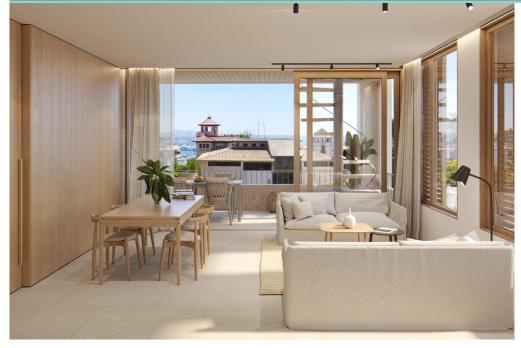

72459 Price: 660,000€

- **Apartment**
- **El Terreno**
- 2 Bedrooms
- 2 Bathrooms
- 74m<sup>2</sup> Build Size

This beautiful building is located in El Terreno between Castell Bellver and Paseo Maritimo and offers 10 Apartments with 1 or 2 bedrooms from 450.000â,¬ - 1.150.000â,¬. The complex offers 2 ground floor apartments, 2 apartments on the first, second and third floor as well as 2 duplex penthouses with a spacious private roof terrace enjoying a pool, barbecue area and lounge. Each of the apartments offers a terrace. All apartments have a layout and flow that lead to exterior porches and terraces, both covered and uncovered. There is underfloor heating and air conditioning throughout the apartments, indirect lighting, oak carpentry, porcelain Stone like floor, an excellent standard of appliances, and all top materials from the internationally renowned company, Porcelanosa. A storage room is included in the price. Optional Underground parking is available on request.