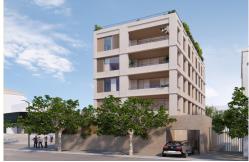

72459 Price: 660,000€

- **Apartment**
- **El Terreno**
- 2 Bedrooms
- 2 Bathrooms
- 74m<sup>2</sup> Build Size

This beautiful building is located in El Terreno between Castell Bellver and Paseo Maritimo and offers 10 Apartments with 1 or 2 bedrooms from 450.000â,¬ - 1.150.000â,¬. The complex offers 2 ground floor apartments, 2 apartments on the first, second and third floor as well as 2 duplex penthouses with a spacious private roof terrace enjoying a pool, barbecue area and lounge. Each of the apartments offers a terrace. All apartments have a layout and flow that lead to exterior porches and terraces, both covered and uncovered. There is underfloor heating and air conditioning throughout the apartments, indirect lighting, oak carpentry, porcelain Stone like floor, an excellent standard of appliances, and all top materials from the internationally renowned company, Porcelanosa. A storage room is included in the price. Optional Underground parking is available on request.