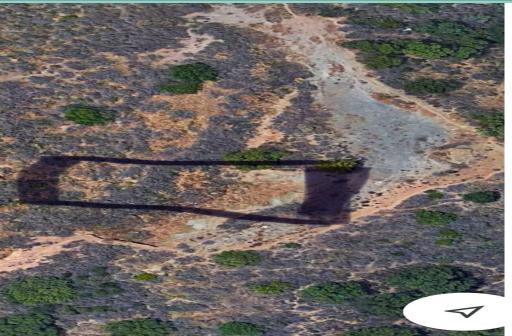

## R4663483

Residential plot in the area of Forest Hills. The plot is located in an area which is awaiting the road structure to be put in to allow access. It is a large plot on a hillside which would require retaining walls and some levelling off in order to build. From the plot you have good sea and mountain views and it has a south west orientation. Residential Plot, Estepona, Costa del Sol.Garden/Plot 1164 mÂ<sup>2</sup>.Setting : Close To Forest, Urbanisation.Orientation : South West.Views : Sea, Mountain, Country, Panoramic, Forest.