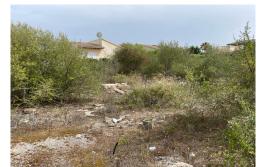

77385 Price: 275,000€

- 1 Land
- Son Serra de Marina
- 600m² Plot Size:

Excellent plot situated in Son Serra de Marina, belonging to the municipality of Santa Margalida, is an area that can be considered as one of the first Mallorcan summer resorts, for those who are looking for tranquillity and proximity to the sea.In the heart of the Mediterranean coast, close to this locality are the villages of Ca'n Picafort, s'Estañol and Colonia de Sant Pere.The plot is buildable according to the current regulations and in a flat topography, totally surrounded by greenery with a diversity of trees and bushes typical of the island.This plot is located only 800 m from the sea, the port and the sports club.Son Serra de Marina is in full bloom and stands out for its new constructions and the already existing classic ones, both built with quality, make this place a special and demanded place.If you wish to fulfil your dream of living in an idyllic area of Mallorca, here you can build a detached house to enjoy by the sea.D...