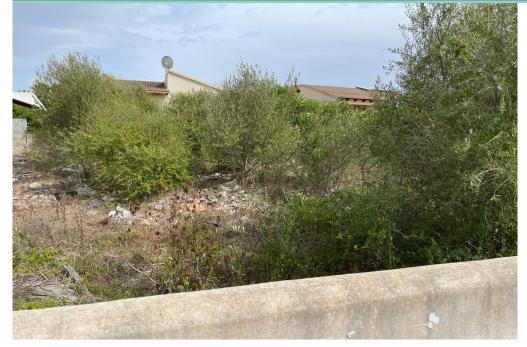

77385 Price: 275,000€

- 1 Land
- Son Serra de Marina
- 600m² Plot Size:

Excellent plot situated in Son Serra de Marina, belonging to the municipality of Santa Margalida, is an area that can be considered as one of the first Mallorcan summer resorts, for those who are looking for tranquillity and proximity to the sea.In the heart of the Mediterranean coast, close to this locality are the villages of Ca'n Picafort, s'Estañol and Colonia de Sant Pere.The plot is buildable according to the current regulations and in a flat topography, totally surrounded by greenery with a diversity of trees and bushes typical of the island.This plot is located only 800 m from the sea, the port and the sports club.Son Serra de Marina is in full bloom and stands out for its new constructions and the already existing classic ones, both built with quality, make this place a special and demanded place.If you wish to fulfil your dream of living in an idyllic area of Mallorca, here you can build a detached house to enjoy by the sea.D...