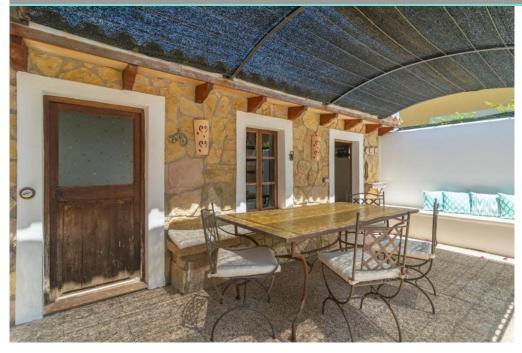

R24489 Price: 3,500€

- ↑ Villa
- Palmanyola
- 5 Bedrooms
- 242m<sup>2</sup> Build Size
- ## 453m² Plot Size:

A beautiful villa located in a residential area of Palmanyola, a small and charming village in a natural and privileged setting. The villa is the ideal space to enjoy the Mediterranean climate and tranquility, just 20 minutes from Palma. It's worth noting that the property is also located 5 minutes from the famous Mallorcan house 'Son Amar.'The main house is spread over two floors and is carefully decorated to provide a thoughtfully designed resting space. On the main floor, you'll find a spacious living room with a fireplace, a fully equipped kitchen with appliances, a dining area, a bedroom, and two bathrooms with showers. Through a staircase, you access the first floor, where you'll find three additional bedrooms and 2 bathrooms, one with a separate bathtub and another en suite.In the garden, there's a small separate house from the main building with a bedroom and 1 bathroom. It's important to highlight that outside there is a wonder...