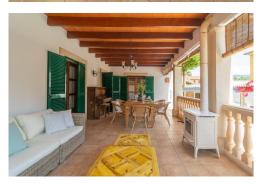

R24489 Price: 3,500€

- ↑ Villa
- Palmanyola
- 5 Bedrooms
- 242m<sup>2</sup> Build Size
- ## 453m² Plot Size:

A beautiful villa located in a residential area of Palmanyola, a small and charming village in a natural and privileged setting. The villa is the ideal space to enjoy the Mediterranean climate and tranquility, just 20 minutes from Palma. It's worth noting that the property is also located 5 minutes from the famous Mallorcan house 'Son Amar.'The main house is spread over two floors and is carefully decorated to provide a thoughtfully designed resting space. On the main floor, you'll find a spacious living room with a fireplace, a fully equipped kitchen with appliances, a dining area, a bedroom, and two bathrooms with showers. Through a staircase, you access the first floor, where you'll find three additional bedrooms and 2 bathrooms, one with a separate bathtub and another en suite.In the garden, there's a small separate house from the main building with a bedroom and 1 bathroom. It's important to highlight that outside there is a wonder...