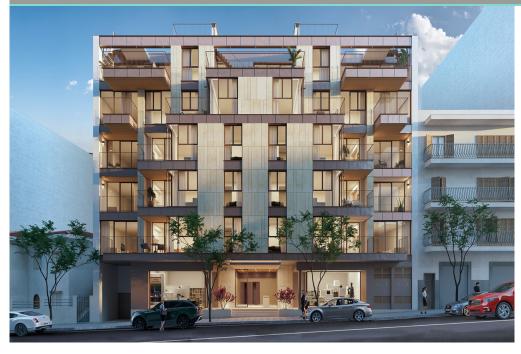

71994 Price: 479,000€

- **Commercial**
- Palma de Mallorca
- 1 Bedroom
- ∃ 1 Bathroom
- 61m<sup>2</sup> Build Size

Email: info@yourmovespain.com

This exclusive new development is being built directly between the districts of Santa Catalina and Son Espanyolet, only a 10-minute walk from Palma's old town and 5 minutes from the Palma, Sport and Tennis Club. The liveliest places in Palma - from their terraces you can experience the Mallorcan life of both districts. A place to breathe and enjoy the Mediterranean lifestyle. This sustainable building, where quality is paramount, guarantees quality materials, comfort and well-being. A design with elegance and attention to detail. In total, this innovative luxury project comprises 25 flats, 3 of which are duplex penthouses with sunny, private roof terraces and an additional 2 pubs on the ground floor. The luxury apartments offer either 1,2 or 3 bedrooms as well as a comfortable living room with integrated kitchen, which extends far beyond the large window front to the comfortable terrace. The complex is spread over a total of 5 floors. F...