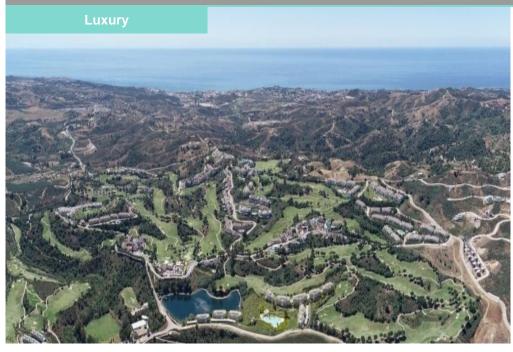

₩ Beach: 10 Minutes

**>** Shops: 10 Minutes

**Airport: 45 Minutes** 

La Cala Golf Apartments. We now have available this new project with apartments at the La Cala Golf Resort next to Harmony and Natura. The residence is being built at the top of the hill overlooking the Europa Golf Course, in a fabulous position that provides panoramic views of the golf course and some of them to the sea. All the apartments are south or southeast facing, meaning that they enjoy plenty of light all day long. Located near to the Club House and the Hotel & Spa, where owners of properties in the Resort can take advantage of the benefits and discounts provided by the Privilege Card. There will be a range of apartments and townhouses already in existence at La Cala Golf Resort. Ideal for families looking for a holiday home or investors looking for a property to rent out for the summer season with a good return. The project is split over two independent plots with 105 and 90 apartments, integrated into a common architectura...