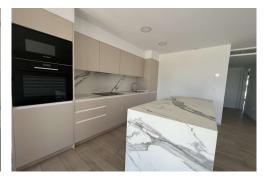

CBW-559021 Price: 299,000€

- Apartment
- Santa Rosalia
- 2 Bedrooms
- 76m<sup>2</sup> Build Size
- 100m<sup>2</sup> Plot Size:

Ready-to-use ground-floor flat with 2 bedrooms and 2 bathrooms. The kitchen is fully equipped and the terrace is south facing. You can immediately enjoy this property in this unique location! The new phases you have to wait at least another year before they are finished so don't miss this opportunity and book a viewing. Santa Rosalia Lake & Life Resort, the newest and most comprehensive resort complex under development in the Murcia region, embodies a whole new concept of a resort in Spain. The resort is characterised by a beautiful 'Crystal Lagoon' that forms the centre, complete with islands and artificial beaches. Here you will find numerous amenities, including a picnic area, hiking trails, a Beach Club, disc golf, adventure golf, a yoga area, petanque and a multi-sports court. With 4,000 trees and a green area of 124,000 square metres, the resort is an oasis of relaxation. However, the absolute highlight is the crystal-clear lagoon, ...