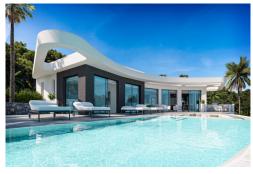

## SP8935

Price: 1,490,000€

Javea

🕮 4 Bedrooms

332m<sup>2</sup> Build Size

1032m<sup>2</sup> Plot Size:

Villa under construction, in the luxury residential area of Monte Olimpo,  $J\tilde{A}_{\rm l}vea$  - Costa Blanca. This modern design villa with organic lines is located close to the beach of  $J\tilde{A}_{\rm l}vea$ , the best international schools, a beautiful golf course, supermarkets, international restaurants, and much more. This property offers 4 en-suite bedrooms, 1 guest toilet, a large cinema room, and a garage for 2 cars. The Villa is built on two floors; on the lower floor, we find the entrance of the property, the garage, two spacious en-suite bedrooms, the large cinema room, and a laundry room. Internal stairs lead up to the main floor where you will find an open-plan design kitchen, the dining room, a guest toilet, and the living room where you can enjoy the open views that this beautiful location has to offer. From this floor you have direct access to the terraces, the infinity pool with an integrated chillout, and the barbecue area where you can enjoy spectacul...