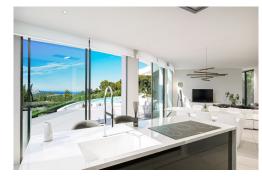

## SP8935

Price: 1,490,000€

Javea

🕮 4 Bedrooms

332m<sup>2</sup> Build Size

1032m<sup>2</sup> Plot Size:

Villa under construction, in the luxury residential area of Monte Olimpo,  $J\tilde{A}_{\rm l}vea$  - Costa Blanca. This modern design villa with organic lines is located close to the beach of  $J\tilde{A}_{\rm l}vea$ , the best international schools, a beautiful golf course, supermarkets, international restaurants, and much more. This property offers 4 en-suite bedrooms, 1 guest toilet, a large cinema room, and a garage for 2 cars. The Villa is built on two floors; on the lower floor, we find the entrance of the property, the garage, two spacious en-suite bedrooms, the large cinema room, and a laundry room. Internal stairs lead up to the main floor where you will find an open-plan design kitchen, the dining room, a guest toilet, and the living room where you can enjoy the open views that this beautiful location has to offer. From this floor you have direct access to the terraces, the infinity pool with an integrated chillout, and the barbecue area where you can enjoy spectacul...