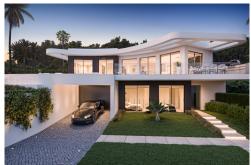

## SP8935

Price: 1,490,000€

Javea

🕮 4 Bedrooms

332m<sup>2</sup> Build Size

1032m<sup>2</sup> Plot Size:

Villa under construction, in the luxury residential area of Monte Olimpo,  $J\tilde{A}_{\rm l}vea$  - Costa Blanca. This modern design villa with organic lines is located close to the beach of  $J\tilde{A}_{\rm l}vea$ , the best international schools, a beautiful golf course, supermarkets, international restaurants, and much more. This property offers 4 en-suite bedrooms, 1 guest toilet, a large cinema room, and a garage for 2 cars. The Villa is built on two floors; on the lower floor, we find the entrance of the property, the garage, two spacious en-suite bedrooms, the large cinema room, and a laundry room. Internal stairs lead up to the main floor where you will find an open-plan design kitchen, the dining room, a guest toilet, and the living room where you can enjoy the open views that this beautiful location has to offer. From this floor you have direct access to the terraces, the infinity pool with an integrated chillout, and the barbecue area where you can enjoy spectacul...