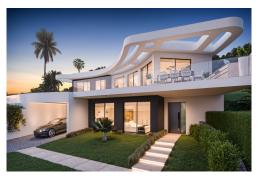

## SP8935

Price: 1,490,000€

Javea

🕮 4 Bedrooms

332m<sup>2</sup> Build Size

1032m<sup>2</sup> Plot Size:

Villa under construction, in the luxury residential area of Monte Olimpo,  $J\tilde{A}_{\rm l}vea$  - Costa Blanca. This modern design villa with organic lines is located close to the beach of  $J\tilde{A}_{\rm l}vea$ , the best international schools, a beautiful golf course, supermarkets, international restaurants, and much more. This property offers 4 en-suite bedrooms, 1 guest toilet, a large cinema room, and a garage for 2 cars. The Villa is built on two floors; on the lower floor, we find the entrance of the property, the garage, two spacious en-suite bedrooms, the large cinema room, and a laundry room. Internal stairs lead up to the main floor where you will find an open-plan design kitchen, the dining room, a guest toilet, and the living room where you can enjoy the open views that this beautiful location has to offer. From this floor you have direct access to the terraces, the infinity pool with an integrated chillout, and the barbecue area where you can enjoy spectacul...