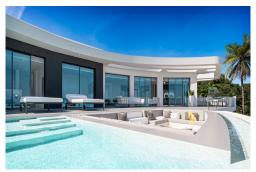

## SP8935

Price: 1,490,000€

Javea

🕮 4 Bedrooms

332m<sup>2</sup> Build Size

1032m<sup>2</sup> Plot Size:

Villa under construction, in the luxury residential area of Monte Olimpo,  $J\tilde{A}_{\rm l}vea$  - Costa Blanca. This modern design villa with organic lines is located close to the beach of  $J\tilde{A}_{\rm l}vea$ , the best international schools, a beautiful golf course, supermarkets, international restaurants, and much more. This property offers 4 en-suite bedrooms, 1 guest toilet, a large cinema room, and a garage for 2 cars. The Villa is built on two floors; on the lower floor, we find the entrance of the property, the garage, two spacious en-suite bedrooms, the large cinema room, and a laundry room. Internal stairs lead up to the main floor where you will find an open-plan design kitchen, the dining room, a guest toilet, and the living room where you can enjoy the open views that this beautiful location has to offer. From this floor you have direct access to the terraces, the infinity pool with an integrated chillout, and the barbecue area where you can enjoy spectacul...