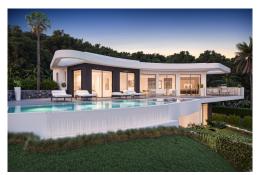

## SP8935

Price: 1,490,000€

Javea

🕮 4 Bedrooms

332m<sup>2</sup> Build Size

1032m<sup>2</sup> Plot Size:

Villa under construction, in the luxury residential area of Monte Olimpo,  $J\tilde{A}_{\rm l}vea$  - Costa Blanca. This modern design villa with organic lines is located close to the beach of  $J\tilde{A}_{\rm l}vea$ , the best international schools, a beautiful golf course, supermarkets, international restaurants, and much more. This property offers 4 en-suite bedrooms, 1 guest toilet, a large cinema room, and a garage for 2 cars. The Villa is built on two floors; on the lower floor, we find the entrance of the property, the garage, two spacious en-suite bedrooms, the large cinema room, and a laundry room. Internal stairs lead up to the main floor where you will find an open-plan design kitchen, the dining room, a guest toilet, and the living room where you can enjoy the open views that this beautiful location has to offer. From this floor you have direct access to the terraces, the infinity pool with an integrated chillout, and the barbecue area where you can enjoy spectacul...