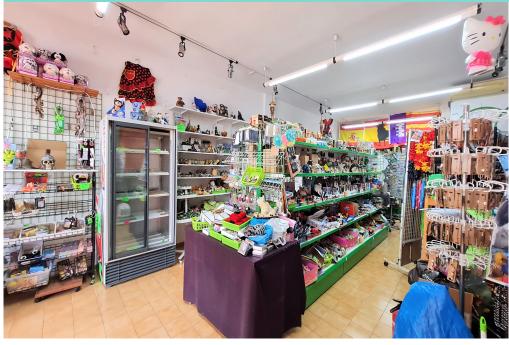

77190 Price: 180,000€

- Commercial
- © Costa de La Calma

Email: info@yourmovespain.com

- 77m<sup>2</sup> Build Size
- ₩ Pool: No

Premises located in a busy commercial complex, as it is only a few minutes away from a total of five hotels and several tourist flats. The dimensions of the premises are 57 square metres, plus 20 metres of covered outdoor terrace, which directly overlooks the front of a stage where events are held to liven up the ambience. At the back of the premises, there is a small storage area, as well as a toilet. If you are looking for entrepreneurship, this could be the business for you.