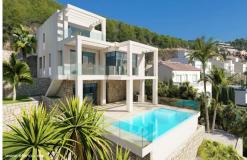

SP8902 Price: 1,925,000€

- T Villa
- © Calpe
- 4 Bedrooms
- **d** → 4 Bathrooms
- 263m<sup>2</sup> Build Size
- 802m<sup>2</sup> Plot Size:

IN CALPE WE LOCATE THIS SPECTACULAR VILLA WITH PANORAMIC VIEWS OF THE SEA, CALPE AND THE PEÃ'ON D'IFACHLOCATION: The house is located in a very quiet area of the town in Calpe, which enjoys spectacular views. Very well connected just 5 minutes from the AP-7 motorway and the town of Calpe, 20 minutes from Benidorm and 45 from the Airport in Alicante. One of its advantages is its proximity to a wide range of leisure activities, such as the Ifach Golf Course, the Real Club Náutico de Calpe, the beaches just 10 minutes away and a wide variety of entertainment venues and restaurants. HOUSING: This villa with a constructed area of 263 m2 is built on a plot of 802 m, offering beautiful views of the sea, the Peñón d'Ifach and over Calpe. It is distributed over 3 floors, connected to each other with internal stairs and elevator. From the entrance through automatic doors, we access directly to the entrance of the garage on the