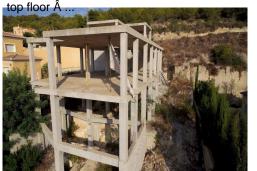

SP8902 Price: 1,925,000€

- T Villa
- © Calpe
- 4 Bedrooms
- **d** → 4 Bathrooms
- 263m<sup>2</sup> Build Size
- 802m<sup>2</sup> Plot Size:

IN CALPE WE LOCATE THIS SPECTACULAR VILLA WITH PANORAMIC VIEWS OF THE SEA, CALPE AND THE PEÃ'ON D'IFACHLOCATION: The house is located in a very quiet area of the town in Calpe, which enjoys spectacular views. Very well connected just 5 minutes from the AP-7 motorway and the town of Calpe, 20 minutes from Benidorm and 45 from the Airport in Alicante. One of its advantages is its proximity to a wide range of leisure activities, such as the Ifach Golf Course, the Real Club Náutico de Calpe, the beaches just 10 minutes away and a wide variety of entertainment venues and restaurants. HOUSING: This villa with a constructed area of 263 m2 is built on a plot of 802 m, offering beautiful views of the sea, the Peñón d'Ifach and over Calpe. It is distributed over 3 floors, connected to each other with internal stairs and elevator. From the entrance through automatic doors, we access directly to the entrance of the garage on the