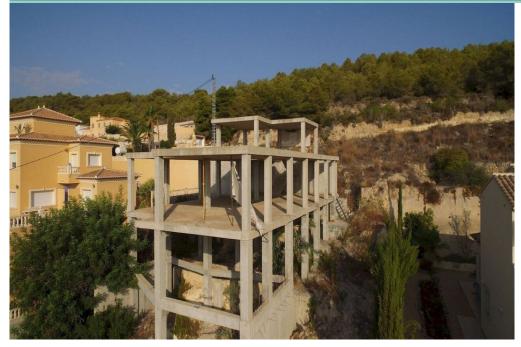

SP8902 Price: 1,925,000€

- T Villa
- © Calpe
- 4 Bedrooms
- **d** → 4 Bathrooms
- 263m<sup>2</sup> Build Size
- 802m<sup>2</sup> Plot Size:

IN CALPE WE LOCATE THIS SPECTACULAR VILLA WITH PANORAMIC VIEWS OF THE SEA, CALPE AND THE PEÃ'ON D'IFACHLOCATION: The house is located in a very quiet area of the town in Calpe, which enjoys spectacular views. Very well connected just 5 minutes from the AP-7 motorway and the town of Calpe, 20 minutes from Benidorm and 45 from the Airport in Alicante. One of its advantages is its proximity to a wide range of leisure activities, such as the Ifach Golf Course, the Real Club Náutico de Calpe, the beaches just 10 minutes away and a wide variety of entertainment venues and restaurants. HOUSING: This villa with a constructed area of 263 m2 is built on a plot of 802 m, offering beautiful views of the sea, the Peñón d'Ifach and over Calpe. It is distributed over 3 floors, connected to each other with internal stairs and elevator. From the entrance through automatic doors, we access directly to the entrance of the garage on the