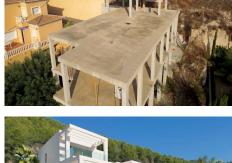

SP8902 Price: 1,925,000€

- T Villa
- © Calpe
- 4 Bedrooms
- **d** → 4 Bathrooms
- 263m<sup>2</sup> Build Size
- 802m<sup>2</sup> Plot Size:

IN CALPE WE LOCATE THIS SPECTACULAR VILLA WITH PANORAMIC VIEWS OF THE SEA, CALPE AND THE PEÃ'ON D'IFACHLOCATION: The house is located in a very quiet area of the town in Calpe, which enjoys spectacular views. Very well connected just 5 minutes from the AP-7 motorway and the town of Calpe, 20 minutes from Benidorm and 45 from the Airport in Alicante. One of its advantages is its proximity to a wide range of leisure activities, such as the Ifach Golf Course, the Real Club Náutico de Calpe, the beaches just 10 minutes away and a wide variety of entertainment venues and restaurants. HOUSING: This villa with a constructed area of 263 m2 is built on a plot of 802 m, offering beautiful views of the sea, the Peñón d'Ifach and over Calpe. It is distributed over 3 floors, connected to each other with internal stairs and elevator. From the entrance through automatic doors, we access directly to the entrance of the garage on the