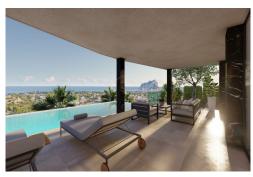

SP8902 Price: 1,925,000€

- T Villa
- © Calpe
- 4 Bedrooms
- **d** → 4 Bathrooms
- 263m<sup>2</sup> Build Size
- 802m<sup>2</sup> Plot Size:

IN CALPE WE LOCATE THIS SPECTACULAR VILLA WITH PANORAMIC VIEWS OF THE SEA, CALPE AND THE PEÃ'ON D'IFACHLOCATION: The house is located in a very quiet area of the town in Calpe, which enjoys spectacular views. Very well connected just 5 minutes from the AP-7 motorway and the town of Calpe, 20 minutes from Benidorm and 45 from the Airport in Alicante. One of its advantages is its proximity to a wide range of leisure activities, such as the Ifach Golf Course, the Real Club Náutico de Calpe, the beaches just 10 minutes away and a wide variety of entertainment venues and restaurants. HOUSING: This villa with a constructed area of 263 m2 is built on a plot of 802 m, offering beautiful views of the sea, the Peñón d'Ifach and over Calpe. It is distributed over 3 floors, connected to each other with internal stairs and elevator. From the entrance through automatic doors, we access directly to the entrance of the garage on the