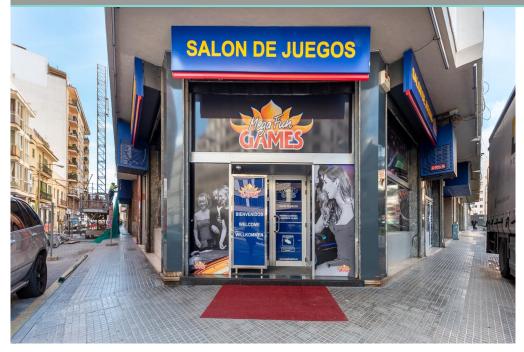

76415 Price: 1,200,000€

Commercial

Palma de Mallorca

Email: info@yourmovespain.com

475m<sup>2</sup> Build Size

A well located commercial premises in the heart of Palma city centre with current, longstanding tenants in place with a 10 year rental contract. The property is built over two levels and the upper level has 267m2 comprising a bar area, toilets, an office and a large area with many possibilities. The lower level is divided into 2 parts, one of which is reformed and suitable for offices and the other requires renovation or can be used for storage. The premises are ideal for other commercial enterprises and the large storage area below of 207 m2 is a great advantage. Kindly contact us for further information regarding this superb investment opportunity and we are happy to assist you with an on site viewing and further details.