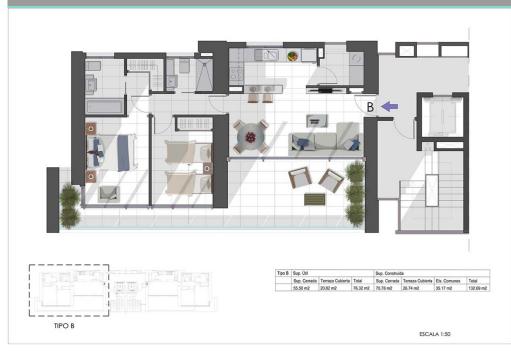

## Price: 255,000€

- Apartment
- Benidorm
- 📇 2 Bedrooms
- 🔁 2 Bathrooms
- 🐛 Pool: No

PRE-SALES OFFER!!! NEW BUILD :: 2 BEDROOM APARTMENTS 500m FROM THE BEACH IN BENIDORMModern apartment complex in an exceptional location in BENIDORM. The promenade is just a few minutes walk from the complex and the main shopping areas are also all around the development, finding supermarkets and restaurants a few minutes $\hat{a} \in \mathbb{T}^{M}$  walk. The complex is made up of a 22-storey building comprising (all) 2-bedroom apartments, with various orientations and different design options. The launch prices of the apartments start in and around  $\hat{a}, \neg$  220,000 + VAT. This boutique  $\hat{a} \in \mathbb{C}$  complex is a tower, slender and different. Simple and ambitious building. Forty-four houses full of light and joy. Forty-four homes ready to live, with an outdoor terrace. Just 2 homes per floor $\hat{a} \in \mathbb{L}$  coation. This residential complex has a strategic location in Benidorm. It is close to the main levante beach promenade which provides a good