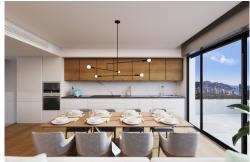

SP8652 Price: 460,000€

- Apartment
- Finestrat
- 2 Bedrooms
- 152m<sup>2</sup> Build Size
- 240m² Plot Size:

Brand New Development of Luxury Apartments in Finestrat all are south Facing with sea viewsThis is a Top Floor 3 bed 3 bath Duplex Apartment, open plan living room, large terrace 88m2 with sea views, internal steps leading to a separate private large solarium of 47m2 stunning views of the resort, communal pool and skyline of finestrat and benidormEvery detail has been carefully taken in to consideration with design and unique styles homes, all homes meet highest standard of quality safety and designThe development is gated and private, all terraces are South facing enjoying the Sun and sea views to the distanceThe development has a Communal pool, Gardens, Childrens play area, Gym, Sauna, Padel and Climatized pool to enjoy in Winter monthsPerfect location for Holiday or Permanent Living, with all facilities on the doorstep, Golf, Shopping and Beaches not far away.Good access links to AP7 and Coastal Roads