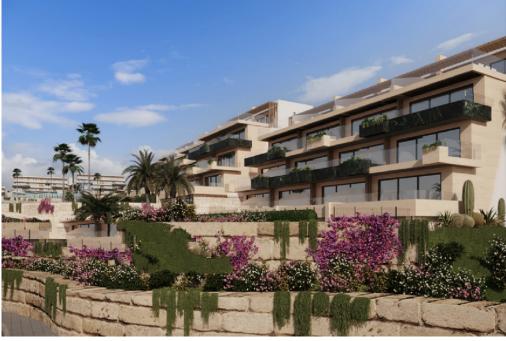

SP8652 Price: 460,000€

- Apartment
- Finestrat
- 2 Bedrooms
- 152m<sup>2</sup> Build Size
- 240m² Plot Size:

Brand New Development of Luxury Apartments in Finestrat all are south Facing with sea viewsThis is a Top Floor 3 bed 3 bath Duplex Apartment, open plan living room, large terrace 88m2 with sea views, internal steps leading to a separate private large solarium of 47m2 stunning views of the resort, communal pool and skyline of finestrat and benidormEvery detail has been carefully taken in to consideration with design and unique styles homes, all homes meet highest standard of quality safety and designThe development is gated and private, all terraces are South facing enjoying the Sun and sea views to the distanceThe development has a Communal pool, Gardens, Childrens play area, Gym, Sauna, Padel and Climatized pool to enjoy in Winter monthsPerfect location for Holiday or Permanent Living, with all facilities on the doorstep, Golf, Shopping and Beaches not far away.Good access links to AP7 and Coastal Roads