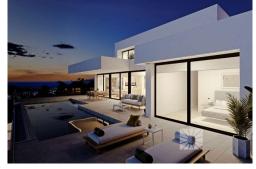

SP8505 Price: 1,991,000€

- **Villa**
- Benitachell
- 4 Bedrooms
- **⇒** 5 Bathrooms
- 784m<sup>2</sup> Build Size
- 1087m<sup>2</sup> Plot Size:

If there is a villa outstanding for its design and its bright spaces opening up to the sea, it is Villa .... The most spectacular part is its impressive living/dining room with an open space and three different areas - the TV area, the living room and the dining room which connects to the large kitchen through a magnificent central island. All main rooms have access to the terrace of the pool and the porch so you can eat outside looking at the sea practically all year round. The main bedroom also merits special mentioning with an en-suite bathroom with a sink with two holes, bathtub and shower connected to the walk-in-closet and the relaxation zone. A design that brings comfort letting in light and the sun so you can wake up admiring the sea. In total, the Villa has 4 bedrooms, all with en-suite bathroom, walk-in closet or wardrobe and access to a terrace with views to the sea. There are also parking spaces for 2 cars and impressive outs...