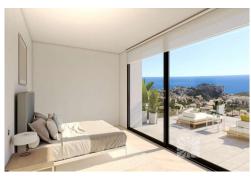

SP8505 Price: 1,991,000€

- **Villa**
- Benitachell
- 4 Bedrooms
- **⇒** 5 Bathrooms
- 784m<sup>2</sup> Build Size
- 1087m<sup>2</sup> Plot Size:

If there is a villa outstanding for its design and its bright spaces opening up to the sea, it is Villa .... The most spectacular part is its impressive living/dining room with an open space and three different areas - the TV area, the living room and the dining room which connects to the large kitchen through a magnificent central island. All main rooms have access to the terrace of the pool and the porch so you can eat outside looking at the sea practically all year round. The main bedroom also merits special mentioning with an en-suite bathroom with a sink with two holes, bathtub and shower connected to the walk-in-closet and the relaxation zone. A design that brings comfort letting in light and the sun so you can wake up admiring the sea. In total, the Villa has 4 bedrooms, all with en-suite bathroom, walk-in closet or wardrobe and access to a terrace with views to the sea. There are also parking spaces for 2 cars and impressive outs...