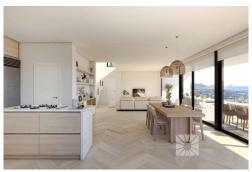

SP8505 Price: 1,991,000€

- **Villa**
- Benitachell
- 4 Bedrooms
- **⇒** 5 Bathrooms
- 784m<sup>2</sup> Build Size
- 1087m<sup>2</sup> Plot Size:

If there is a villa outstanding for its design and its bright spaces opening up to the sea, it is Villa .... The most spectacular part is its impressive living/dining room with an open space and three different areas - the TV area, the living room and the dining room which connects to the large kitchen through a magnificent central island. All main rooms have access to the terrace of the pool and the porch so you can eat outside looking at the sea practically all year round. The main bedroom also merits special mentioning with an en-suite bathroom with a sink with two holes, bathtub and shower connected to the walk-in-closet and the relaxation zone. A design that brings comfort letting in light and the sun so you can wake up admiring the sea. In total, the Villa has 4 bedrooms, all with en-suite bathroom, walk-in closet or wardrobe and access to a terrace with views to the sea. There are also parking spaces for 2 cars and impressive outs...