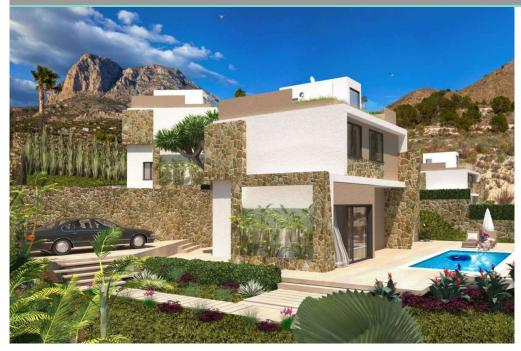

SP8454 Price: 495,000€

- ↑ Villa
- Finestrat
- 3 Bedrooms
- 107m<sup>2</sup> Build Size
- 352m<sup>2</sup> Plot Size:

Is a new project of villas in the Balcony of Finestrat area. We are building a high quality urbanization and with up to date competitive price. It is located close to Benidorm and with panoramic views of sea and on the "Puig Campana― mountain. You cas enjoy tranquillity and nature. Next to the charming village "Finestrat― and only 6 minutes away from the theme park "Terra Mitica―. Alicante –Elche airport is located 57 km from the villas. If you consider to buy a house for holidays, this is a good choice. Alicante – Elche airport is located less than 60 km from the villas. From Benidorm to Alicante you can go by bus and it takes no longer than 1h. It is also possible to arrive to the centre of Alicante by TRAM.If you are considering buying a house for the holidays, this is a good choice. However, you can also live in the house all year long.Is a unique project of high quality individual villas. Here, your views will not b...