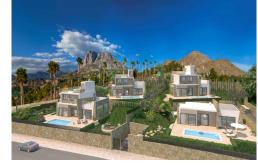

SP8454 Price: 495,000€

- ↑ Villa
- Finestrat
- 3 Bedrooms
- 107m<sup>2</sup> Build Size
- 352m<sup>2</sup> Plot Size:

Is a new project of villas in the Balcony of Finestrat area. We are building a high quality urbanization and with up to date competitive price. It is located close to Benidorm and with panoramic views of sea and on the "Puig Campana― mountain. You cas enjoy tranquillity and nature. Next to the charming village "Finestrat― and only 6 minutes away from the theme park "Terra Mitica―. Alicante –Elche airport is located 57 km from the villas. If you consider to buy a house for holidays, this is a good choice. Alicante – Elche airport is located less than 60 km from the villas. From Benidorm to Alicante you can go by bus and it takes no longer than 1h. It is also possible to arrive to the centre of Alicante by TRAM.If you are considering buying a house for the holidays, this is a good choice. However, you can also live in the house all year long.Is a unique project of high quality individual villas. Here, your views will not b...