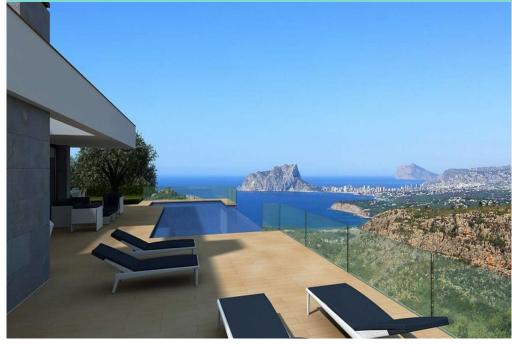

## SP8293 Price: 1,700,000€

T Villa

Benitachell

3 Bedrooms

**d** → 4 Bathrooms

500m<sup>2</sup> Build Size

707m<sup>2</sup> Plot Size:

The residential a collection of plots offering a distinct infrastructure comprising personalized street lighting, video surveillance system with cameras, tiled pavements, ducted mains gas, dry stone walls, individual satellite dishes, motion detector on the front of the building, intercom at the entrance to the plot connected to the house, â€lPlots with fantastic sea views spanning right across from the Cabo de la Nao (Javea), to the Balearic Islands and the Ifach Rock, with views towards the Bernia and Aitana mountain ranges inland, and of course, the magnificent Mediterranean Sea.