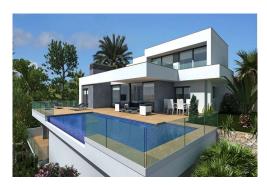

## SP8293 Price: 1,700,000€

T Villa

Benitachell

3 Bedrooms

**d** → 4 Bathrooms

500m<sup>2</sup> Build Size

707m<sup>2</sup> Plot Size:

The residential a collection of plots offering a distinct infrastructure comprising personalized street lighting, video surveillance system with cameras, tiled pavements, ducted mains gas, dry stone walls, individual satellite dishes, motion detector on the front of the building, intercom at the entrance to the plot connected to the house, â€lPlots with fantastic sea views spanning right across from the Cabo de la Nao (Javea), to the Balearic Islands and the Ifach Rock, with views towards the Bernia and Aitana mountain ranges inland, and of course, the magnificent Mediterranean Sea.