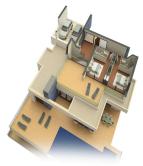

## SP8293 Price: 1,700,000€

T Villa

Benitachell

3 Bedrooms

**d** → 4 Bathrooms

500m<sup>2</sup> Build Size

707m<sup>2</sup> Plot Size:

The residential a collection of plots offering a distinct infrastructure comprising personalized street lighting, video surveillance system with cameras, tiled pavements, ducted mains gas, dry stone walls, individual satellite dishes, motion detector on the front of the building, intercom at the entrance to the plot connected to the house, â€lPlots with fantastic sea views spanning right across from the Cabo de la Nao (Javea), to the Balearic Islands and the Ifach Rock, with views towards the Bernia and Aitana mountain ranges inland, and of course, the magnificent Mediterranean Sea.