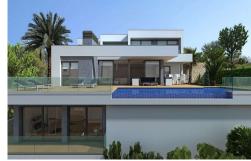

## SP8293 Price: 1,700,000€

T Villa

Benitachell

3 Bedrooms

**d** → 4 Bathrooms

500m<sup>2</sup> Build Size

707m<sup>2</sup> Plot Size:

The residential a collection of plots offering a distinct infrastructure comprising personalized street lighting, video surveillance system with cameras, tiled pavements, ducted mains gas, dry stone walls, individual satellite dishes, motion detector on the front of the building, intercom at the entrance to the plot connected to the house, â€lPlots with fantastic sea views spanning right across from the Cabo de la Nao (Javea), to the Balearic Islands and the Ifach Rock, with views towards the Bernia and Aitana mountain ranges inland, and of course, the magnificent Mediterranean Sea.