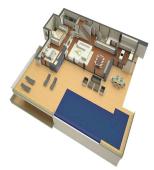

## SP8293 Price: 1,700,000€

T Villa

Benitachell

3 Bedrooms

**d** → 4 Bathrooms

500m<sup>2</sup> Build Size

707m<sup>2</sup> Plot Size:

The residential a collection of plots offering a distinct infrastructure comprising personalized street lighting, video surveillance system with cameras, tiled pavements, ducted mains gas, dry stone walls, individual satellite dishes, motion detector on the front of the building, intercom at the entrance to the plot connected to the house, â€lPlots with fantastic sea views spanning right across from the Cabo de la Nao (Javea), to the Balearic Islands and the Ifach Rock, with views towards the Bernia and Aitana mountain ranges inland, and of course, the magnificent Mediterranean Sea.