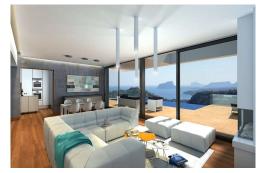

## SP8293 Price: 1,700,000€

T Villa

Benitachell

3 Bedrooms

**d** → 4 Bathrooms

500m<sup>2</sup> Build Size

707m<sup>2</sup> Plot Size:

The residential a collection of plots offering a distinct infrastructure comprising personalized street lighting, video surveillance system with cameras, tiled pavements, ducted mains gas, dry stone walls, individual satellite dishes, motion detector on the front of the building, intercom at the entrance to the plot connected to the house, â€lPlots with fantastic sea views spanning right across from the Cabo de la Nao (Javea), to the Balearic Islands and the Ifach Rock, with views towards the Bernia and Aitana mountain ranges inland, and of course, the magnificent Mediterranean Sea.