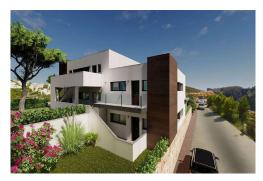

SP8292 Price: 290,000€

- **Apartment**
- Benitachell
- 2 Bedrooms
- 2 Bathrooms
- 132m<sup>2</sup> Build Size
- 132m<sup>2</sup> Plot Size:
- □ Pool: No
  □

New built apartments, with a modern architecture, with 2 bedrooms and 2 bathrooms, kitchen open to the living room, with various models to choose from, terrace and garden on the ground floor apartments, and solarium on the top floor, all distributed to make the most of the space, taking advantage of the Mediterranean light and offering a plus of comfort in your day to day. The equipment in the apartments are also oriented to comfort with under-floor heating, hot and cold air conditioning by conduits with thermostat in the living room, hot water by Altherma system, electrical appliances are included and a project of decoration to give them style and warmness. The communal areas are designed for relax and enjoy as a family, with pool surrounded by large terraces to enjoy the sun, playground for kids, social club, gardens and parking areas. Within a short distance to Cala del Llebeig, the urban core of Moraira and all the services that Resid...