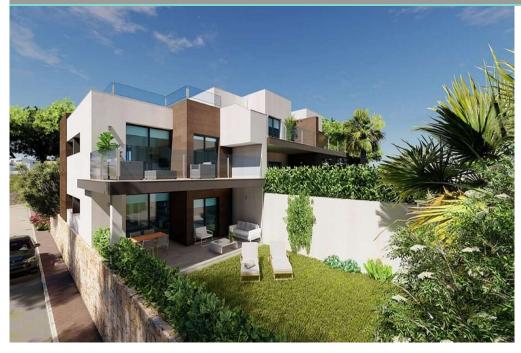

SP8292 Price: 290,000€

- **Apartment**
- Benitachell
- 2 Bedrooms
- 2 Bathrooms
- 132m<sup>2</sup> Build Size
- 132m<sup>2</sup> Plot Size:
- □ Pool: No
  □

New built apartments, with a modern architecture, with 2 bedrooms and 2 bathrooms, kitchen open to the living room, with various models to choose from, terrace and garden on the ground floor apartments, and solarium on the top floor, all distributed to make the most of the space, taking advantage of the Mediterranean light and offering a plus of comfort in your day to day. The equipment in the apartments are also oriented to comfort with under-floor heating, hot and cold air conditioning by conduits with thermostat in the living room, hot water by Altherma system, electrical appliances are included and a project of decoration to give them style and warmness. The communal areas are designed for relax and enjoy as a family, with pool surrounded by large terraces to enjoy the sun, playground for kids, social club, gardens and parking areas. Within a short distance to Cala del Llebeig, the urban core of Moraira and all the services that Resid...