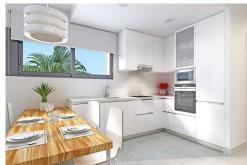

SP8292 Price: 290,000€

- **Apartment**
- Benitachell
- 2 Bedrooms
- 2 Bathrooms
- 132m<sup>2</sup> Build Size
- 132m<sup>2</sup> Plot Size:
- □ Pool: No
  □

New built apartments, with a modern architecture, with 2 bedrooms and 2 bathrooms, kitchen open to the living room, with various models to choose from, terrace and garden on the ground floor apartments, and solarium on the top floor, all distributed to make the most of the space, taking advantage of the Mediterranean light and offering a plus of comfort in your day to day. The equipment in the apartments are also oriented to comfort with under-floor heating, hot and cold air conditioning by conduits with thermostat in the living room, hot water by Altherma system, electrical appliances are included and a project of decoration to give them style and warmness. The communal areas are designed for relax and enjoy as a family, with pool surrounded by large terraces to enjoy the sun, playground for kids, social club, gardens and parking areas. Within a short distance to Cala del Llebeig, the urban core of Moraira and all the services that Resid...