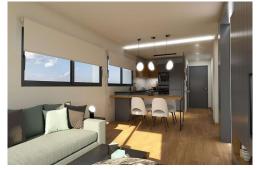

SP8292 Price: 290,000€

- **Apartment**
- Benitachell
- 2 Bedrooms
- 2 Bathrooms
- 132m<sup>2</sup> Build Size
- 132m<sup>2</sup> Plot Size:
- □ Pool: No
  □

New built apartments, with a modern architecture, with 2 bedrooms and 2 bathrooms, kitchen open to the living room, with various models to choose from, terrace and garden on the ground floor apartments, and solarium on the top floor, all distributed to make the most of the space, taking advantage of the Mediterranean light and offering a plus of comfort in your day to day. The equipment in the apartments are also oriented to comfort with under-floor heating, hot and cold air conditioning by conduits with thermostat in the living room, hot water by Altherma system, electrical appliances are included and a project of decoration to give them style and warmness. The communal areas are designed for relax and enjoy as a family, with pool surrounded by large terraces to enjoy the sun, playground for kids, social club, gardens and parking areas. Within a short distance to Cala del Llebeig, the urban core of Moraira and all the services that Resid...