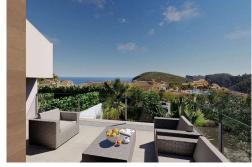

SP8292 Price: 290,000€

- **Apartment**
- Benitachell
- 2 Bedrooms
- 2 Bathrooms
- 132m<sup>2</sup> Build Size
- 132m<sup>2</sup> Plot Size:
- □ Pool: No
  □

New built apartments, with a modern architecture, with 2 bedrooms and 2 bathrooms, kitchen open to the living room, with various models to choose from, terrace and garden on the ground floor apartments, and solarium on the top floor, all distributed to make the most of the space, taking advantage of the Mediterranean light and offering a plus of comfort in your day to day. The equipment in the apartments are also oriented to comfort with under-floor heating, hot and cold air conditioning by conduits with thermostat in the living room, hot water by Altherma system, electrical appliances are included and a project of decoration to give them style and warmness. The communal areas are designed for relax and enjoy as a family, with pool surrounded by large terraces to enjoy the sun, playground for kids, social club, gardens and parking areas. Within a short distance to Cala del Llebeig, the urban core of Moraira and all the services that Resid...