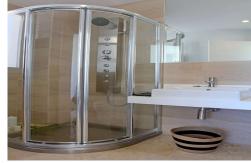

## SP8290

Price: 1,102,500€

Altea

3 Bedrooms

**⇒** 3 Bathrooms

295m<sup>2</sup> Build Size

295m² Plot Size:

A residential estate full of light, with large interior spaces, unique architecture and natural surroundings, panoramic views of the Mediterranean Sea and the skyline of Benidorm. A closed residential complex, with detached homes designed with state of the art architecture, where each residence has its own exclusive design, making it unique. The houses are outstanding for their natural light and large interior spaces, with layouts offering 3 and 4 bedrooms, 3 and 4 bathrooms, an open kitchen, living rooms and dining rooms of different shapes, terrace, swimming room, barbeque, a locked garage and a lift.