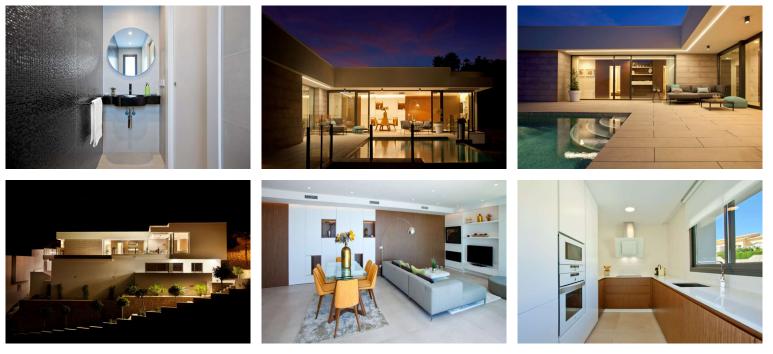

## 🖒 Villa

- Benitachell
- 🖴 3 Bedrooms
- d 3 Bathrooms
- 400m<sup>2</sup> Build Size
- 12 929m<sup>2</sup> Plot Size:
- 🐛 Pool: No

Is the new development of individual villas has just commenced at the Cumbre del Sol urbanization. The aspect of the properties has been adapted to the level and layout of the plots with the purpose of enhancing the sea views, vistas across the Mediterranean Sea and towards the island of Ibiza, which are a core value in the design and layout of these homes. Designed as the union of several modules centred around the outdoor areas, with the terrace and swimming pool situated at the heart of the villas. The main façade is an expanse of glass panels, which provides continuity between indoors and outdoors, with decorative technological inserts that provide character to the overall design. In the interior layout, the breadth and functionality of spaces has been prioritized, incorporating elements such as the movable wall that integrates the kitchen and the living room, a cantilevered dining room that gives you the sensation of floating on t...