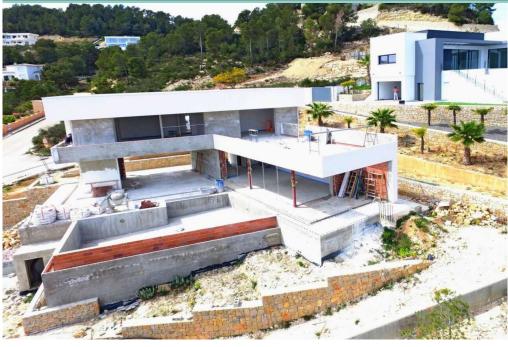

SP8307 Price: 1,400,000€

- T Villa
- Javea
- 3 Bedrooms
- → 3 Bathrooms
- 500m<sup>2</sup> Build Size
- 1000m<sup>2</sup> Plot Size:

We created this impressive modern luxury villa in a prime location with sea views in Javea. The property offers an open view of the green hills up to the sea. On a clear day you can look out over the Mediterranean to Ibiza. Modern architecture with clean forms and straight lines, exciting combination of classic elements and avant-garde materials make the hearts of architecture fans beat faster. In the basement there is a double garage with automatic door and a spacious basement area. The ground floor is divided into a large living - dining area, kitchen with adjoining utility room and a guest toilet. A large covered terrace with BBQ - area offers a shady place in the summer months, from here you can enjoy lovely sea views. The open pool terrace with a large pool, with infinity effect, wide entry steps and underwater lights. Upstairs there are 3 spacious bedrooms and 2 bathrooms. The master bedroom has a bathroom en suite. All bedrooms hav...