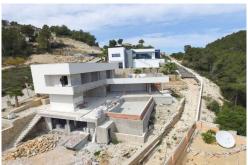

SP8307 Price: 1,400,000€

- T Villa
- Javea
- 3 Bedrooms
- → 3 Bathrooms
- 500m<sup>2</sup> Build Size
- 1000m<sup>2</sup> Plot Size:

We created this impressive modern luxury villa in a prime location with sea views in Javea. The property offers an open view of the green hills up to the sea. On a clear day you can look out over the Mediterranean to Ibiza. Modern architecture with clean forms and straight lines, exciting combination of classic elements and avant-garde materials make the hearts of architecture fans beat faster. In the basement there is a double garage with automatic door and a spacious basement area. The ground floor is divided into a large living - dining area, kitchen with adjoining utility room and a guest toilet. A large covered terrace with BBQ - area offers a shady place in the summer months, from here you can enjoy lovely sea views. The open pool terrace with a large pool, with infinity effect, wide entry steps and underwater lights. Upstairs there are 3 spacious bedrooms and 2 bathrooms. The master bedroom has a bathroom en suite. All bedrooms hav...