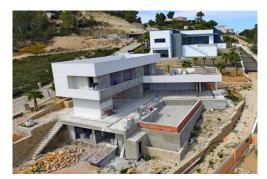

SP8307 Price: 1,400,000€

- T Villa
- Javea
- 3 Bedrooms
- → 3 Bathrooms
- 500m<sup>2</sup> Build Size
- 1000m<sup>2</sup> Plot Size:

We created this impressive modern luxury villa in a prime location with sea views in Javea. The property offers an open view of the green hills up to the sea. On a clear day you can look out over the Mediterranean to Ibiza. Modern architecture with clean forms and straight lines, exciting combination of classic elements and avant-garde materials make the hearts of architecture fans beat faster. In the basement there is a double garage with automatic door and a spacious basement area. The ground floor is divided into a large living - dining area, kitchen with adjoining utility room and a guest toilet. A large covered terrace with BBQ - area offers a shady place in the summer months, from here you can enjoy lovely sea views. The open pool terrace with a large pool, with infinity effect, wide entry steps and underwater lights. Upstairs there are 3 spacious bedrooms and 2 bathrooms. The master bedroom has a bathroom en suite. All bedrooms hav...