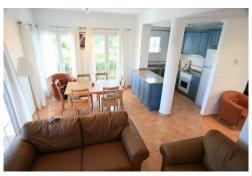

SP4918 Price: 339,000€

- T Villa
- © Calpe
- 2 Bedrooms
- 121m<sup>2</sup> Build Size
- 193m<sup>2</sup> Plot Size:

Quality new development of semi-detached and semi-detached villas, in a quiet location close to the center of Calpe with fantastic views of the city and the sea. The 15 units are decorated in a U-shape around a very large communal swimming pool and garden facing south. Consists of villas with 2 and 3 bedrooms, in a Mediterranean style, with a private garden and parking space. These villas (two levels) are ideal as permanent or holiday homes, or as an investment with excellent rental potential. All houses are fully furnished, equipped with PVC windows, air conditioning (hot + cold), a safe and an automatic entrance gate. Located only 5 minutes from the city center and the beaches, 2 minutes from the tennis and fitness club and only 10 minutes from the golf course. Only 5 units left - Ready to move in!