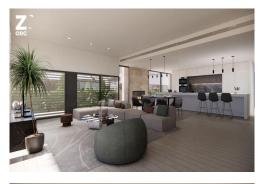

Meach: 5 Minutes

☐ Shops: 5 Minutes

Airport: 30 Minutes

Frontline Villas Santa Rosalia Resort. We are pleased to present the latest release with these stunning villas, located on the frontline to the lagoon here at the award winning Santa Rosalia Lake & Life Resort. There are several options available with plots from 350 to over 700m2, and many options available to personalise each home. With the south orientation the villas make the most of the 320 days of sunshine here each year and come complete with. Open plan design, modern high quality kitchens, stylish modern bathrooms, 4 spacious bedrooms. As well as a full basment with english patio allowing you to add additional bedrooms, cinema, games area, home gym, or anything you wish for. The main living and entertaining sapce in the villas can be extended out to the vast terraces, gardens and private swimming pool area, all with the amazing views out over the lagoon. CONTACT US FOR MORE INFORMATION