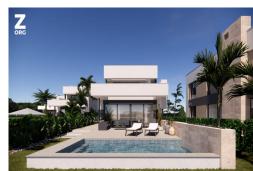

Meach: 5 Minutes

☐ Shops: 5 Minutes

Airport: 30 Minutes

Frontline Villas Santa Rosalia Resort. We are pleased to present the latest release with these stunning villas, located on the frontline to the lagoon here at the award winning Santa Rosalia Lake & Life Resort. There are several options available with plots from 350 to over 700m2, and many options available to personalise each home. With the south orientation the villas make the most of the 320 days of sunshine here each year and come complete with. Open plan design, modern high quality kitchens, stylish modern bathrooms, 4 spacious bedrooms. As well as a full basment with english patio allowing you to add additional bedrooms, cinema, games area, home gym, or anything you wish for. The main living and entertaining sapce in the villas can be extended out to the vast terraces, gardens and private swimming pool area, all with the amazing views out over the lagoon. CONTACT US FOR MORE INFORMATION