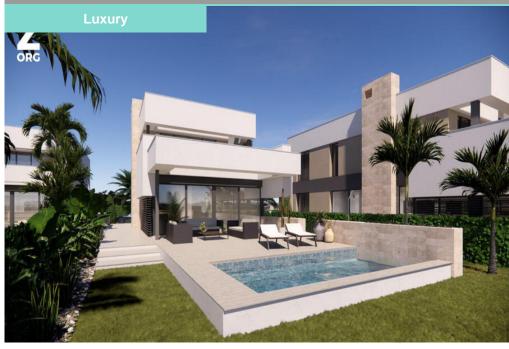

Meach: 5 Minutes

☐ Shops: 5 Minutes

Airport: 30 Minutes

Frontline Villas Santa Rosalia Resort. We are pleased to present the latest release with these stunning villas, located on the frontline to the lagoon here at the award winning Santa Rosalia Lake & Life Resort. There are several options available with plots from 350 to over 700m2, and many options available to personalise each home. With the south orientation the villas make the most of the 320 days of sunshine here each year and come complete with. Open plan design, modern high quality kitchens, stylish modern bathrooms, 4 spacious bedrooms. As well as a full basment with english patio allowing you to add additional bedrooms, cinema, games area, home gym, or anything you wish for. The main living and entertaining sapce in the villas can be extended out to the vast terraces, gardens and private swimming pool area, all with the amazing views out over the lagoon. CONTACT US FOR MORE INFORMATION