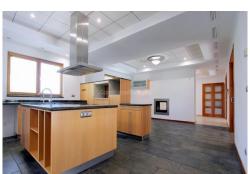

## CBW-351885

Price: 2,300,000€

Penà guila

6 Bedrooms

→ 8 Bathrooms

1586m<sup>2</sup> Build Size

22420m<sup>2</sup> Plot Size:

This luxury estate has a construction area of 1,586 m2 and a fenced plot of 22,420 m2, within an area of 220,000 m2. The Finca / Villa is situated in a rural setting, the privilege, only 35 minutes from the beaches. Perfect for a kind of yoga retreat: health. Currently there are 6 bedrooms, 8 bathrooms, a large garage for several cars, a large terrace, a guest house, a storage room, a spectacular swimming pool and a garden, plus a tennis court. The house is spread over two floors fully equipped and with the possibility of extension of the corresponding buildings, ideal to turn into an exclusive country hotel. The garage can accommodate about 10 cars. It would also become a centre of health / well-being. There is a large modern kitchen-luxury rooms and bathrooms, all made of high quality materials, with air conditioning and a great swimming pool with stunning views. The property is in the process of obtaining the permits needed to become...