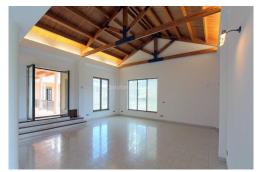

## CBW-351885

Price: 2,300,000€

Penà guila

6 Bedrooms

→ 8 Bathrooms

1586m<sup>2</sup> Build Size

22420m<sup>2</sup> Plot Size:

This luxury estate has a construction area of 1,586 m2 and a fenced plot of 22,420 m2, within an area of 220,000 m2. The Finca / Villa is situated in a rural setting, the privilege, only 35 minutes from the beaches. Perfect for a kind of yoga retreat: health. Currently there are 6 bedrooms, 8 bathrooms, a large garage for several cars, a large terrace, a guest house, a storage room, a spectacular swimming pool and a garden, plus a tennis court. The house is spread over two floors fully equipped and with the possibility of extension of the corresponding buildings, ideal to turn into an exclusive country hotel. The garage can accommodate about 10 cars. It would also become a centre of health / well-being. There is a large modern kitchen-luxury rooms and bathrooms, all made of high quality materials, with air conditioning and a great swimming pool with stunning views. The property is in the process of obtaining the permits needed to become...