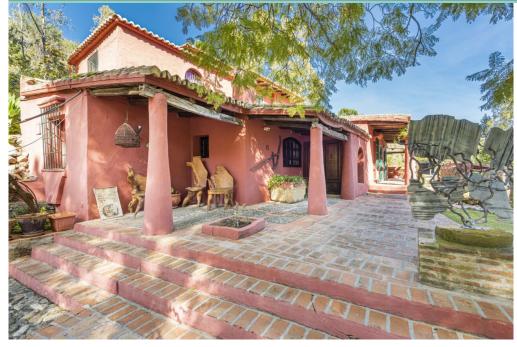

R4119700 Price: 2,650,000€

- Villa Detached
- BenahavÃ-s
- **5** Bedrooms
- 552m<sup>2</sup> Build Size

Beautiful Land 17,051 m2, with unique development potential on the edge of the village next to the towncentre of BenahavÃ-s town, with many possibilities due to its ideal situation, with only one main entranceand same exit giving privacy and tranquility. Within the 17.051 m2 plot there are two villas.Main: 5 Bedrooms, 3 Bathrooms.Within walking distance from the village centre, this is an ideal quiet family holiday home with views overthe village and the Ronda mountains. This typical Andalusian house was designed and built from localwood, Ronda tiles, old doors and local materials. It has a superb shaded barbecue dining terrace, largeoutdoor azure pool all set within more than 4 acres of mature gardens, lawns and woodland.The sculptor owner has decorated the interior with an eclectic mix or ethnic and modern pieces, originalsculptures and paintings, tiled kitchen and large airy living room with plasma TV. It has to be seen to beapprecia...