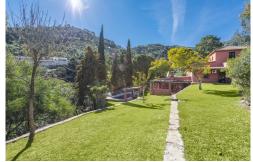

R4119700 Price: 2,650,000€

- Villa Detached
- BenahavÃ-s
- **5** Bedrooms
- 552m<sup>2</sup> Build Size

Beautiful Land 17,051 m2, with unique development potential on the edge of the village next to the towncentre of BenahavÃ-s town, with many possibilities due to its ideal situation, with only one main entranceand same exit giving privacy and tranquility. Within the 17.051 m2 plot there are two villas.Main: 5 Bedrooms, 3 Bathrooms.Within walking distance from the village centre, this is an ideal quiet family holiday home with views overthe village and the Ronda mountains. This typical Andalusian house was designed and built from localwood, Ronda tiles, old doors and local materials. It has a superb shaded barbecue dining terrace, largeoutdoor azure pool all set within more than 4 acres of mature gardens, lawns and woodland.The sculptor owner has decorated the interior with an eclectic mix or ethnic and modern pieces, originalsculptures and paintings, tiled kitchen and large airy living room with plasma TV. It has to be seen to beapprecia...