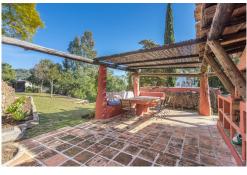

R4119700 Price: 2,650,000€

- Villa Detached
- BenahavÃ-s
- **5** Bedrooms
- 552m<sup>2</sup> Build Size

Beautiful Land 17,051 m2, with unique development potential on the edge of the village next to the towncentre of BenahavÃ-s town, with many possibilities due to its ideal situation, with only one main entranceand same exit giving privacy and tranquility. Within the 17.051 m2 plot there are two villas.Main: 5 Bedrooms, 3 Bathrooms.Within walking distance from the village centre, this is an ideal quiet family holiday home with views overthe village and the Ronda mountains. This typical Andalusian house was designed and built from localwood, Ronda tiles, old doors and local materials. It has a superb shaded barbecue dining terrace, largeoutdoor azure pool all set within more than 4 acres of mature gardens, lawns and woodland.The sculptor owner has decorated the interior with an eclectic mix or ethnic and modern pieces, originalsculptures and paintings, tiled kitchen and large airy living room with plasma TV. It has to be seen to beapprecia...