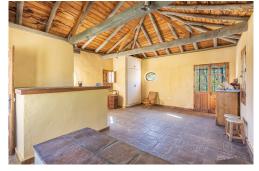

R4119700 Price: 2,650,000€

- Villa Detached
- BenahavÃ-s
- **5** Bedrooms
- 552m<sup>2</sup> Build Size

Beautiful Land 17,051 m2, with unique development potential on the edge of the village next to the towncentre of BenahavÃ-s town, with many possibilities due to its ideal situation, with only one main entranceand same exit giving privacy and tranquility. Within the 17.051 m2 plot there are two villas.Main: 5 Bedrooms, 3 Bathrooms.Within walking distance from the village centre, this is an ideal quiet family holiday home with views overthe village and the Ronda mountains. This typical Andalusian house was designed and built from localwood, Ronda tiles, old doors and local materials. It has a superb shaded barbecue dining terrace, largeoutdoor azure pool all set within more than 4 acres of mature gardens, lawns and woodland.The sculptor owner has decorated the interior with an eclectic mix or ethnic and modern pieces, originalsculptures and paintings, tiled kitchen and large airy living room with plasma TV. It has to be seen to beapprecia...