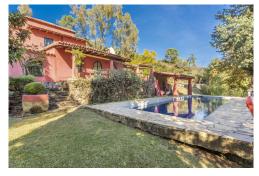

R4119700 Price: 2,650,000€

- Villa Detached
- BenahavÃ-s
- **5** Bedrooms
- 552m<sup>2</sup> Build Size

Beautiful Land 17,051 m2, with unique development potential on the edge of the village next to the towncentre of BenahavÃ-s town, with many possibilities due to its ideal situation, with only one main entranceand same exit giving privacy and tranquility. Within the 17.051 m2 plot there are two villas.Main: 5 Bedrooms, 3 Bathrooms.Within walking distance from the village centre, this is an ideal quiet family holiday home with views overthe village and the Ronda mountains. This typical Andalusian house was designed and built from localwood, Ronda tiles, old doors and local materials. It has a superb shaded barbecue dining terrace, largeoutdoor azure pool all set within more than 4 acres of mature gardens, lawns and woodland.The sculptor owner has decorated the interior with an eclectic mix or ethnic and modern pieces, originalsculptures and paintings, tiled kitchen and large airy living room with plasma TV. It has to be seen to beapprecia...