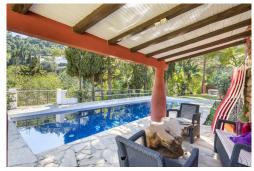

R4119700 Price: 2,650,000€

- Villa Detached
- BenahavÃ-s
- **5** Bedrooms
- 552m<sup>2</sup> Build Size

Beautiful Land 17,051 m2, with unique development potential on the edge of the village next to the towncentre of BenahavÃ-s town, with many possibilities due to its ideal situation, with only one main entranceand same exit giving privacy and tranquility. Within the 17.051 m2 plot there are two villas.Main: 5 Bedrooms, 3 Bathrooms.Within walking distance from the village centre, this is an ideal quiet family holiday home with views overthe village and the Ronda mountains. This typical Andalusian house was designed and built from localwood, Ronda tiles, old doors and local materials. It has a superb shaded barbecue dining terrace, largeoutdoor azure pool all set within more than 4 acres of mature gardens, lawns and woodland.The sculptor owner has decorated the interior with an eclectic mix or ethnic and modern pieces, originalsculptures and paintings, tiled kitchen and large airy living room with plasma TV. It has to be seen to beapprecia...