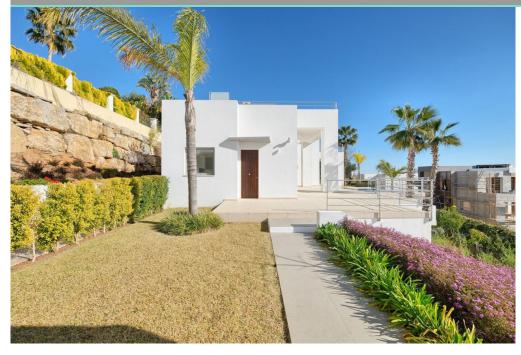

R4119613 Price: 1,900,000€

- ∀ Villa Detached
- BenahavÃ-s
- 4 Bedrooms
- 1000m<sup>2</sup> Build Size

New built quality villa in Puerto del Capitan. West facing with afternoon and evening sun,private and quiet. Views to the mountains.Living and dining area, fully fitted kitchen with direct access to the covered and openterraces.Master bedroom en suite and 3 guest bedrooms and 2 bathrooms. Spacious roof terraceLaundry area and storage. Carport for 2 cars.Private pool and garden.Gated community.Detached Villa, BenahavÃ-s, Costa del Sol.4 Bedrooms, 4.5 Bathrooms, Built 1000 m², Terrace 289 m².Setting: Country, Village.Orientation: West.Condition: Excellent.Pool: Private.Climate Control: Air Conditioning, Hot A/C, Cold A/C.Views: Mountain, Country, Panoramic, Pool.Features: Fitted Wardrobes, Solarium, Utility Room, Marble Flooring.Furniture: Not Furnished.Kitchen: Fully Fitted.Garden: Private, Easy Maintenance.Parking: Private.Category: Luxury.