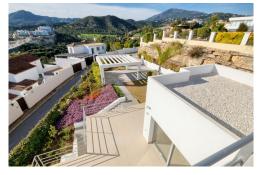

R4119613 Price: 1,900,000€

- ∀ Villa Detached
- BenahavÃ-s
- 4 Bedrooms
- 1000m<sup>2</sup> Build Size

New built quality villa in Puerto del Capitan. West facing with afternoon and evening sun,private and quiet. Views to the mountains.Living and dining area, fully fitted kitchen with direct access to the covered and openterraces.Master bedroom en suite and 3 guest bedrooms and 2 bathrooms. Spacious roof terraceLaundry area and storage. Carport for 2 cars.Private pool and garden.Gated community.Detached Villa, BenahavÃ-s, Costa del Sol.4 Bedrooms, 4.5 Bathrooms, Built 1000 m², Terrace 289 m².Setting: Country, Village.Orientation: West.Condition: Excellent.Pool: Private.Climate Control: Air Conditioning, Hot A/C, Cold A/C.Views: Mountain, Country, Panoramic, Pool.Features: Fitted Wardrobes, Solarium, Utility Room, Marble Flooring.Furniture: Not Furnished.Kitchen: Fully Fitted.Garden: Private, Easy Maintenance.Parking: Private.Category: Luxury.