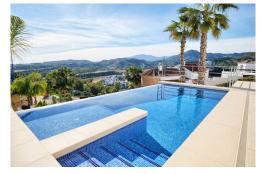

R4119613 Price: 1,900,000€

- ∀ Villa Detached
- BenahavÃ-s
- 4 Bedrooms
- 1000m<sup>2</sup> Build Size

New built quality villa in Puerto del Capitan. West facing with afternoon and evening sun,private and quiet. Views to the mountains.Living and dining area, fully fitted kitchen with direct access to the covered and openterraces.Master bedroom en suite and 3 guest bedrooms and 2 bathrooms. Spacious roof terraceLaundry area and storage. Carport for 2 cars.Private pool and garden.Gated community.Detached Villa, BenahavÃ-s, Costa del Sol.4 Bedrooms, 4.5 Bathrooms, Built 1000 m², Terrace 289 m².Setting: Country, Village.Orientation: West.Condition: Excellent.Pool: Private.Climate Control: Air Conditioning, Hot A/C, Cold A/C.Views: Mountain, Country, Panoramic, Pool.Features: Fitted Wardrobes, Solarium, Utility Room, Marble Flooring.Furniture: Not Furnished.Kitchen: Fully Fitted.Garden: Private, Easy Maintenance.Parking: Private.Category: Luxury.