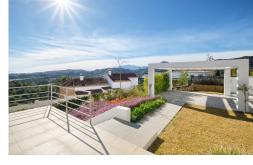

R4119613 Price: 1,900,000€

- ∀ Villa Detached
- BenahavÃ-s
- 4 Bedrooms
- 1000m<sup>2</sup> Build Size

New built quality villa in Puerto del Capitan. West facing with afternoon and evening sun,private and quiet. Views to the mountains.Living and dining area, fully fitted kitchen with direct access to the covered and openterraces.Master bedroom en suite and 3 guest bedrooms and 2 bathrooms. Spacious roof terraceLaundry area and storage. Carport for 2 cars.Private pool and garden.Gated community.Detached Villa, BenahavÃ-s, Costa del Sol.4 Bedrooms, 4.5 Bathrooms, Built 1000 m², Terrace 289 m².Setting: Country, Village.Orientation: West.Condition: Excellent.Pool: Private.Climate Control: Air Conditioning, Hot A/C, Cold A/C.Views: Mountain, Country, Panoramic, Pool.Features: Fitted Wardrobes, Solarium, Utility Room, Marble Flooring.Furniture: Not Furnished.Kitchen: Fully Fitted.Garden: Private, Easy Maintenance.Parking: Private.Category: Luxury.