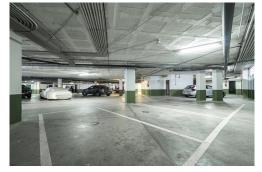

## Price: 1,575,000€

- Puerto BanÃos
- 2 Bedrooms
- 124m<sup>2</sup> Build Size

Front line beach apartment in La Herradura. Second floor, facing south to east. Direct views to the beachand sea, walking distance to Puerto Banus. Living and dining area, fitted kitchen, spacious master bedroom en suite, one guest bedroom andbathroom. Direct access to the covered terrace with glass curtains. Garage space and storage/bedroom with bathroom and daylight. Community pool and gardens, direct access to the beach. Puerto BanÃos, Costa del Sol. 2 Bedrooms, 2 Bathrooms, Built 124 m², Terrace 35 m². Setting: Beachfront, Beachside, Urbanisation, Front Line Beach Complex. Pool: Communal. Views: Sea, Beach. Features: Covered Terrace, Lift, Private Terrace, Storage Room, Marble Flooring. Furniture: Optional. Kitchen: Fully Fitted. Security: Gated Complex. Parking: Underground. Category: Beachfront, Luxury.