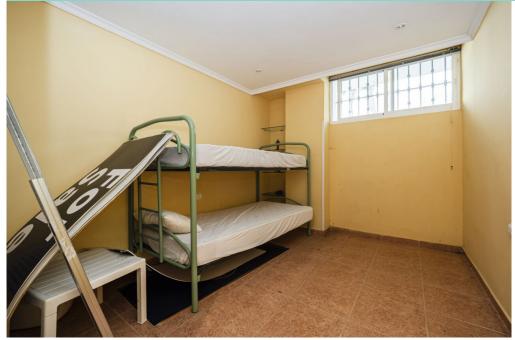

## Price: 1,575,000€

- Puerto BanÃos
- 2 Bedrooms
- 124m<sup>2</sup> Build Size

Front line beach apartment in La Herradura. Second floor, facing south to east. Direct views to the beachand sea, walking distance to Puerto Banus. Living and dining area, fitted kitchen, spacious master bedroom en suite, one guest bedroom andbathroom. Direct access to the covered terrace with glass curtains. Garage space and storage/bedroom with bathroom and daylight. Community pool and gardens, direct access to the beach. Puerto BanÃos, Costa del Sol. 2 Bedrooms, 2 Bathrooms, Built 124 m², Terrace 35 m². Setting: Beachfront, Beachside, Urbanisation, Front Line Beach Complex. Pool: Communal. Views: Sea, Beach. Features: Covered Terrace, Lift, Private Terrace, Storage Room, Marble Flooring. Furniture: Optional. Kitchen: Fully Fitted. Security: Gated Complex. Parking: Underground. Category: Beachfront, Luxury.