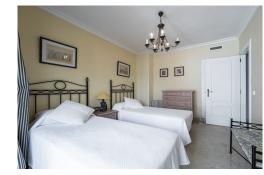

## Price: 1,575,000€

- Puerto BanÃos
- 2 Bedrooms
- 124m<sup>2</sup> Build Size

Front line beach apartment in La Herradura. Second floor, facing south to east. Direct views to the beachand sea, walking distance to Puerto Banus. Living and dining area, fitted kitchen, spacious master bedroom en suite, one guest bedroom andbathroom. Direct access to the covered terrace with glass curtains. Garage space and storage/bedroom with bathroom and daylight. Community pool and gardens, direct access to the beach. Puerto BanÃos, Costa del Sol. 2 Bedrooms, 2 Bathrooms, Built 124 m², Terrace 35 m². Setting: Beachfront, Beachside, Urbanisation, Front Line Beach Complex. Pool: Communal. Views: Sea, Beach. Features: Covered Terrace, Lift, Private Terrace, Storage Room, Marble Flooring. Furniture: Optional. Kitchen: Fully Fitted. Security: Gated Complex. Parking: Underground. Category: Beachfront, Luxury.