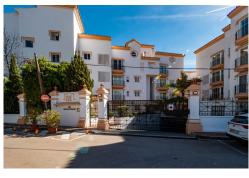

## Price: 1,575,000€

- Puerto BanÃos
- 2 Bedrooms
- 124m<sup>2</sup> Build Size

Front line beach apartment in La Herradura. Second floor, facing south to east. Direct views to the beachand sea, walking distance to Puerto Banus. Living and dining area, fitted kitchen, spacious master bedroom en suite, one guest bedroom andbathroom. Direct access to the covered terrace with glass curtains. Garage space and storage/bedroom with bathroom and daylight. Community pool and gardens, direct access to the beach. Puerto BanÃos, Costa del Sol. 2 Bedrooms, 2 Bathrooms, Built 124 m², Terrace 35 m². Setting: Beachfront, Beachside, Urbanisation, Front Line Beach Complex. Pool: Communal. Views: Sea, Beach. Features: Covered Terrace, Lift, Private Terrace, Storage Room, Marble Flooring. Furniture: Optional. Kitchen: Fully Fitted. Security: Gated Complex. Parking: Underground. Category: Beachfront, Luxury.