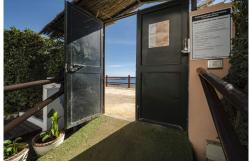

## Price: 1,575,000€

- Puerto BanÃos
- 2 Bedrooms
- 124m<sup>2</sup> Build Size

Front line beach apartment in La Herradura. Second floor, facing south to east. Direct views to the beachand sea, walking distance to Puerto Banus. Living and dining area, fitted kitchen, spacious master bedroom en suite, one guest bedroom andbathroom. Direct access to the covered terrace with glass curtains. Garage space and storage/bedroom with bathroom and daylight. Community pool and gardens, direct access to the beach. Puerto BanÃos, Costa del Sol. 2 Bedrooms, 2 Bathrooms, Built 124 m², Terrace 35 m². Setting: Beachfront, Beachside, Urbanisation, Front Line Beach Complex. Pool: Communal. Views: Sea, Beach. Features: Covered Terrace, Lift, Private Terrace, Storage Room, Marble Flooring. Furniture: Optional. Kitchen: Fully Fitted. Security: Gated Complex. Parking: Underground. Category: Beachfront, Luxury.