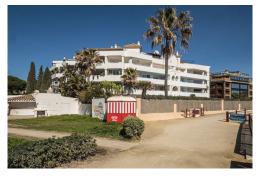

## Price: 1,575,000€

- Puerto BanÃos
- 2 Bedrooms
- 124m<sup>2</sup> Build Size

Front line beach apartment in La Herradura. Second floor, facing south to east. Direct views to the beachand sea, walking distance to Puerto Banus. Living and dining area, fitted kitchen, spacious master bedroom en suite, one guest bedroom andbathroom. Direct access to the covered terrace with glass curtains. Garage space and storage/bedroom with bathroom and daylight. Community pool and gardens, direct access to the beach. Puerto BanÃos, Costa del Sol. 2 Bedrooms, 2 Bathrooms, Built 124 m², Terrace 35 m². Setting: Beachfront, Beachside, Urbanisation, Front Line Beach Complex. Pool: Communal. Views: Sea, Beach. Features: Covered Terrace, Lift, Private Terrace, Storage Room, Marble Flooring. Furniture: Optional. Kitchen: Fully Fitted. Security: Gated Complex. Parking: Underground. Category: Beachfront, Luxury.