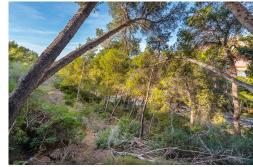

74898 Price: 1,900,000€

- **Land**
- Puerto de Andratx
- 1022m² Plot Size:

Building plot of 1.022 m2 with license only a short walk away from the beach club with west orientation. There is the possibility of building 30 % of the total surface of the plot. Please bear in mind that the above information on the plot has been provided by the owners or representatives of the plot. For more information and specifications regarding the type of project and area allowed to build, please get in touch with us. If after a visit to the plot you are interested in buying, we would be happy to get you in touch with architects and lawyers who will be able to advise you in your mother tongue.