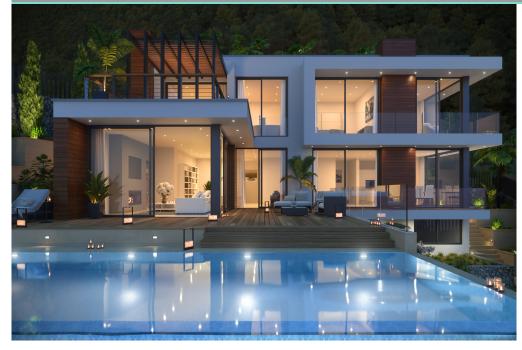

74898 Price: 1,900,000€

- **Land**
- Puerto de Andratx
- 1022m² Plot Size:

Building plot of 1.022 m2 with license only a short walk away from the beach club with west orientation. There is the possibility of building 30 % of the total surface of the plot. Please bear in mind that the above information on the plot has been provided by the owners or representatives of the plot. For more information and specifications regarding the type of project and area allowed to build, please get in touch with us. If after a visit to the plot you are interested in buying, we would be happy to get you in touch with architects and lawyers who will be able to advise you in your mother tongue.