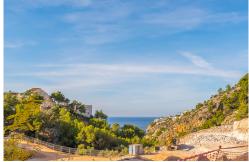

74898 Price: 1,900,000€

- **Land**
- Puerto de Andratx
- 1022m² Plot Size:

Building plot of 1.022 m2 with license only a short walk away from the beach club with west orientation. There is the possibility of building 30 % of the total surface of the plot. Please bear in mind that the above information on the plot has been provided by the owners or representatives of the plot. For more information and specifications regarding the type of project and area allowed to build, please get in touch with us. If after a visit to the plot you are interested in buying, we would be happy to get you in touch with architects and lawyers who will be able to advise you in your mother tongue.