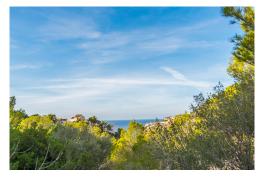

74898 Price: 1,900,000€

- **Land**
- Puerto de Andratx
- 1022m² Plot Size:

Building plot of 1.022 m2 with license only a short walk away from the beach club with west orientation. There is the possibility of building 30 % of the total surface of the plot. Please bear in mind that the above information on the plot has been provided by the owners or representatives of the plot. For more information and specifications regarding the type of project and area allowed to build, please get in touch with us. If after a visit to the plot you are interested in buying, we would be happy to get you in touch with architects and lawyers who will be able to advise you in your mother tongue.