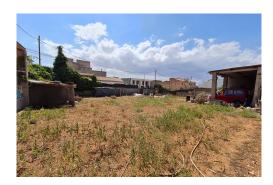

74733 Price: 510,000€

- **Land**
- Felanitx
- 12 842m² Plot Size:
- ₩ Pool: No

Urban plot of 860 m2 in an area with new developments in Felanitx. This plot is located close to one of the access roads to Felanitx, in a formerly industrial area, around which there are new developments of housing and commercial premises. The plot is buildable in 80% of its surface, with a maximum height of 13 metres and a depth of up to 20 metres. It has electricity and water connection to the mains. The location of the plot is very good as it is on a corner and has an entrance from two streets. A very good investment possibility in a developing area.