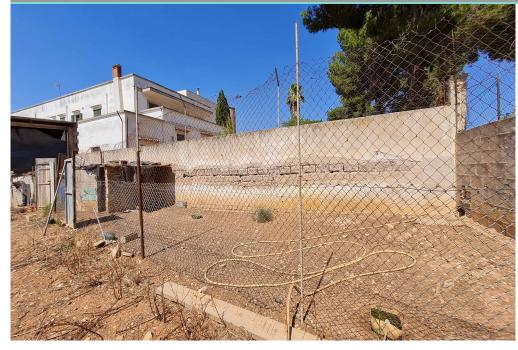

74733 Price: 510,000€

- **Land**
- Felanitx
- 12 842m² Plot Size:
- ₩ Pool: No

Urban plot of 860 m2 in an area with new developments in Felanitx. This plot is located close to one of the access roads to Felanitx, in a formerly industrial area, around which there are new developments of housing and commercial premises. The plot is buildable in 80% of its surface, with a maximum height of 13 metres and a depth of up to 20 metres. It has electricity and water connection to the mains. The location of the plot is very good as it is on a corner and has an entrance from two streets. A very good investment possibility in a developing area.