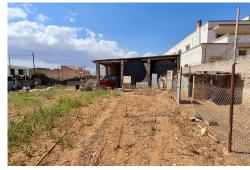

74733 Price: 510,000€

- **Land**
- Felanitx
- 12 842m² Plot Size:
- ₩ Pool: No

Urban plot of 860 m2 in an area with new developments in Felanitx. This plot is located close to one of the access roads to Felanitx, in a formerly industrial area, around which there are new developments of housing and commercial premises. The plot is buildable in 80% of its surface, with a maximum height of 13 metres and a depth of up to 20 metres. It has electricity and water connection to the mains. The location of the plot is very good as it is on a corner and has an entrance from two streets. A very good investment possibility in a developing area.