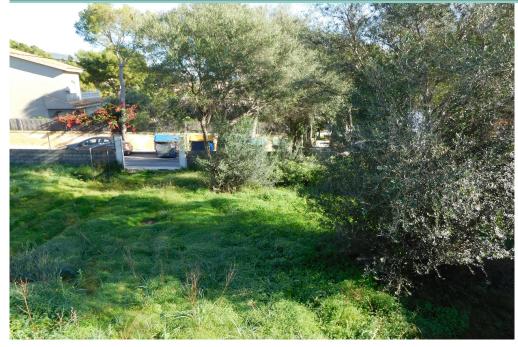

64232 Price: 870,000€

- Land
- Palmanova
- 453m<sup>2</sup> Build Size
- 1295m<sup>2</sup> Plot Size:
- □ Pool: No

A building plot in the residential area of Palmanova, well-known for its three sandy beaches and attractive Promenade. The city centre of Palma is reached in 10 minutes and the marina of Puerto Portals in less than 5. The plot is suited for a large family home with garden thanks to that it is totally flat, however it still offers pretty views of the surrounding area as well as partial sea views. Kindly note that the information obtained on this plot has been forwarded to us by the current owners or professionals instructed by them. For additional information and specifications concerning the type and size of construction possible on the plot, kindly contact us. Should you be seriously interested following on on-site viewing, we would be happy to introduce you to local architects and lawyers conversant in your language.