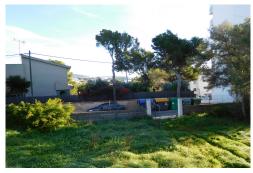

64232 Price: 870,000€

- Land
- Palmanova
- 453m<sup>2</sup> Build Size
- 1295m<sup>2</sup> Plot Size:
- □ Pool: No

A building plot in the residential area of Palmanova, well-known for its three sandy beaches and attractive Promenade. The city centre of Palma is reached in 10 minutes and the marina of Puerto Portals in less than 5. The plot is suited for a large family home with garden thanks to that it is totally flat, however it still offers pretty views of the surrounding area as well as partial sea views. Kindly note that the information obtained on this plot has been forwarded to us by the current owners or professionals instructed by them. For additional information and specifications concerning the type and size of construction possible on the plot, kindly contact us. Should you be seriously interested following on on-site viewing, we would be happy to introduce you to local architects and lawyers conversant in your language.