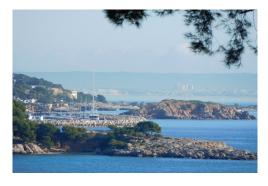

64232 Price: 870,000€

- Land
- Palmanova
- 453m<sup>2</sup> Build Size
- 1295m<sup>2</sup> Plot Size:
- □ Pool: No

A building plot in the residential area of Palmanova, well-known for its three sandy beaches and attractive Promenade. The city centre of Palma is reached in 10 minutes and the marina of Puerto Portals in less than 5. The plot is suited for a large family home with garden thanks to that it is totally flat, however it still offers pretty views of the surrounding area as well as partial sea views. Kindly note that the information obtained on this plot has been forwarded to us by the current owners or professionals instructed by them. For additional information and specifications concerning the type and size of construction possible on the plot, kindly contact us. Should you be seriously interested following on on-site viewing, we would be happy to introduce you to local architects and lawyers conversant in your language.