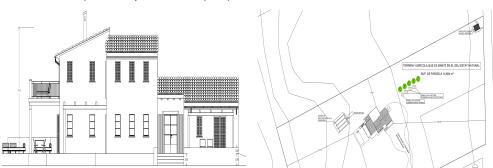

73231 Price: 2,300,000€

- **Country House**
- Ses Salines
- 4 Bedrooms
- 420m<sup>2</sup> Build Size
- **14776m² Plot Size:**

This modern finca is being built on a plot of almost 15,000 m². The project is located near the lighthouse of Ses Salines. With a constructed area of 420 m², this finca offers enough space for four bedrooms. You enter your future home and find yourself in the spacious entrance area with adjoining staircase. Â To your right is a bedroom with en suite bathroom, as well as the garage. Straight ahead, you look out onto the leafy inner courtyard, which promises a mild climate in high summer. To the left is the kitchen, adjacent to the open-plan living/dining area. From here you have access to the terrace with Mediterranean plants and the 9\*4m pool. Â Upstairs you will find three more bedrooms. The master bedroom of course has an en suite bathroom. Two other bedrooms share a bathroom and a sun terrace. Â Of course, the finca will be state of the art. Naturally, air conditioning and underfloor heating are installed, operated by an air heat pump. T...