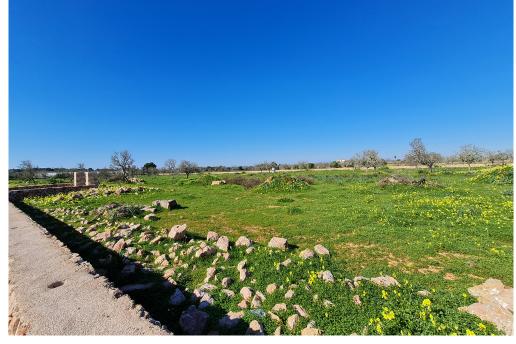

73231 Price: 2,300,000€

- **Country House**
- Ses Salines
- 4 Bedrooms
- 420m<sup>2</sup> Build Size
- **14776m² Plot Size:**

This modern finca is being built on a plot of almost 15,000 m². The project is located near the lighthouse of Ses Salines. With a constructed area of 420 m², this finca offers enough space for four bedrooms. You enter your future home and find yourself in the spacious entrance area with adjoining staircase. Â To your right is a bedroom with en suite bathroom, as well as the garage. Straight ahead, you look out onto the leafy inner courtyard, which promises a mild climate in high summer. To the left is the kitchen, adjacent to the open-plan living/dining area. From here you have access to the terrace with Mediterranean plants and the 9\*4m pool. Â Upstairs you will find three more bedrooms. The master bedroom of course has an en suite bathroom. Two other bedrooms share a bathroom and a sun terrace. Â Of course, the finca will be state of the art. Naturally, air conditioning and underfloor heating are installed, operated by an air heat pump. T...