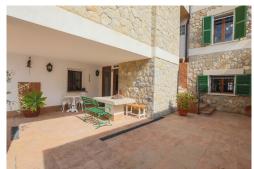

SOV100 Price: 3,500,000€

- ↑ Villa
- Palma de Mallorca
- **7** Bedrooms
- 500m<sup>2</sup> Build Size
- 650m² Plot Size:

Dating back to the early 20th century the villa is in a good condition sitting frontline to the beach of Puerto de Sóller. The villa retains the character of the summer houses of the past century. Offering large windows open to the sea, front terrace, mosaic floors, original Mallorcan tiles and an impressive staircase between both floors. The 7 bedroom property has been maintained and upgraded by its current owners so that it features air conditioning hot/cold throughout, a modern kitchen and even benefits an elevator. Additional features include a small garden at the rear, a separate guest apartment and a garage.