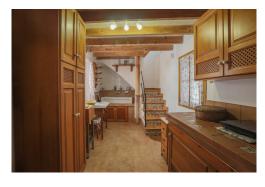

SOV100 Price: 3,500,000€

- ↑ Villa
- Palma de Mallorca
- **7** Bedrooms
- 500m<sup>2</sup> Build Size
- 650m² Plot Size:

Dating back to the early 20th century the villa is in a good condition sitting frontline to the beach of Puerto de Sóller. The villa retains the character of the summer houses of the past century. Offering large windows open to the sea, front terrace, mosaic floors, original Mallorcan tiles and an impressive staircase between both floors. The 7 bedroom property has been maintained and upgraded by its current owners so that it features air conditioning hot/cold throughout, a modern kitchen and even benefits an elevator. Additional features include a small garden at the rear, a separate guest apartment and a garage.