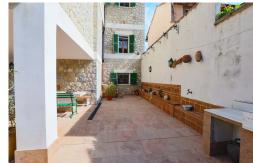

SOV100 Price: 3,500,000€

- ↑ Villa
- Palma de Mallorca
- **7** Bedrooms
- 500m<sup>2</sup> Build Size
- 650m² Plot Size:

Dating back to the early 20th century the villa is in a good condition sitting frontline to the beach of Puerto de Sóller. The villa retains the character of the summer houses of the past century. Offering large windows open to the sea, front terrace, mosaic floors, original Mallorcan tiles and an impressive staircase between both floors. The 7 bedroom property has been maintained and upgraded by its current owners so that it features air conditioning hot/cold throughout, a modern kitchen and even benefits an elevator. Additional features include a small garden at the rear, a separate guest apartment and a garage.