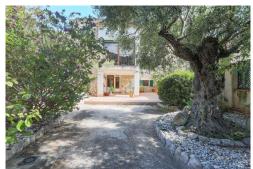

SOV100 Price: 3,500,000€

- ↑ Villa
- Palma de Mallorca
- **7** Bedrooms
- 500m<sup>2</sup> Build Size
- 650m² Plot Size:

Dating back to the early 20th century the villa is in a good condition sitting frontline to the beach of Puerto de Sóller. The villa retains the character of the summer houses of the past century. Offering large windows open to the sea, front terrace, mosaic floors, original Mallorcan tiles and an impressive staircase between both floors. The 7 bedroom property has been maintained and upgraded by its current owners so that it features air conditioning hot/cold throughout, a modern kitchen and even benefits an elevator. Additional features include a small garden at the rear, a separate guest apartment and a garage.