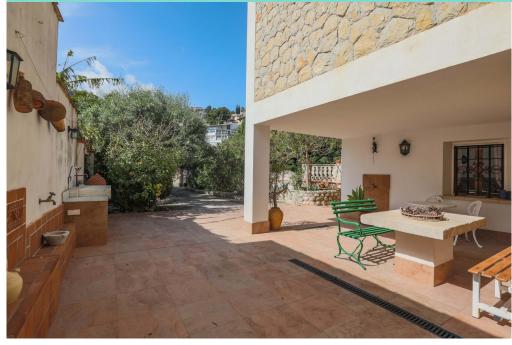

SOV100 Price: 3,500,000€

- ↑ Villa
- Palma de Mallorca
- **7** Bedrooms
- 500m<sup>2</sup> Build Size
- 650m² Plot Size:

Dating back to the early 20th century the villa is in a good condition sitting frontline to the beach of Puerto de Sóller. The villa retains the character of the summer houses of the past century. Offering large windows open to the sea, front terrace, mosaic floors, original Mallorcan tiles and an impressive staircase between both floors. The 7 bedroom property has been maintained and upgraded by its current owners so that it features air conditioning hot/cold throughout, a modern kitchen and even benefits an elevator. Additional features include a small garden at the rear, a separate guest apartment and a garage.