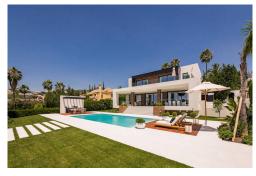

YMS1007 Price: 0€

⟨ Villa

Nueva AndalucÃ-a

**7** Bedrooms

**d** 6 Bathrooms

540m<sup>2</sup> Build Size

1500m<sup>2</sup> Plot Size:

Air conditioning: Yes

M Terrace: Yes

**Minutes Beach: 10 Minutes** 

☐ Shops: 5 Minutes

Airport: 45 Minutes

Marbella Golf Valley Villa. We are pleased to present this beautiful Marbella Golf Valley Villa located on the frontline to the golf course, offering amazing views. This stunning new home has been constructed to the highest standards by one of Spain's leading developers. Set in a large private plot of over 1,500m2, the outdoor spaces here are superb for relaxing, or entertaining with family and friends. The inside is just as impressive with over 540m2 built area, there is plenty of space throughout the home, from the open plan main living space, dining area, home office, stylish modern kitchen, all of which flows fantastically through the main level. The main floor can also be opened out via the large expanses of glass windows and doors to extend the space onto the terraces, pool area, summer kitchen, and amazing sunken seating area where you can relax and enjoy the views and the 320+ days of sunshine here each year. Back inside the villa...