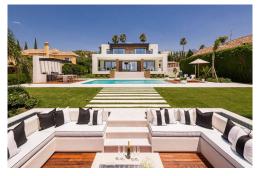

M Terrace: Yes

**Minutes Beach: 10 Minutes** 

☐ Shops: 5 Minutes

Airport: 45 Minutes

Marbella Golf Valley Villa. We are pleased to present this beautiful Marbella Golf Valley Villa located on the frontline to the golf course, offering amazing views. This stunning new home has been constructed to the highest standards by one of Spain's leading developers. Set in a large private plot of over 1,500m2, the outdoor spaces here are superb for relaxing, or entertaining with family and friends. The inside is just as impressive with over 540m2 built area, there is plenty of space throughout the home, from the open plan main living space, dining area, home office, stylish modern kitchen, all of which flows fantastically through the main level. The main floor can also be opened out via the large expanses of glass windows and doors to extend the space onto the terraces, pool area, summer kitchen, and amazing sunken seating area where you can relax and enjoy the views and the 320+ days of sunshine here each year. Back inside the villa...