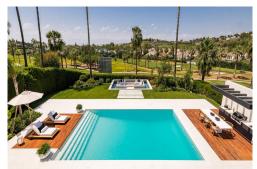

M Terrace: Yes

**Minutes Beach: 10 Minutes** 

☐ Shops: 5 Minutes

Airport: 45 Minutes

Marbella Golf Valley Villa. We are pleased to present this beautiful Marbella Golf Valley Villa located on the frontline to the golf course, offering amazing views. This stunning new home has been constructed to the highest standards by one of Spain's leading developers. Set in a large private plot of over 1,500m2, the outdoor spaces here are superb for relaxing, or entertaining with family and friends. The inside is just as impressive with over 540m2 built area, there is plenty of space throughout the home, from the open plan main living space, dining area, home office, stylish modern kitchen, all of which flows fantastically through the main level. The main floor can also be opened out via the large expanses of glass windows and doors to extend the space onto the terraces, pool area, summer kitchen, and amazing sunken seating area where you can relax and enjoy the views and the 320+ days of sunshine here each year. Back inside the villa...