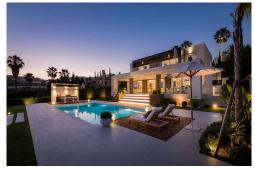

M Terrace: Yes

**Minutes Beach: 10 Minutes** 

☐ Shops: 5 Minutes

Airport: 45 Minutes

Marbella Golf Valley Villa. We are pleased to present this beautiful Marbella Golf Valley Villa located on the frontline to the golf course, offering amazing views. This stunning new home has been constructed to the highest standards by one of Spain's leading developers. Set in a large private plot of over 1,500m2, the outdoor spaces here are superb for relaxing, or entertaining with family and friends. The inside is just as impressive with over 540m2 built area, there is plenty of space throughout the home, from the open plan main living space, dining area, home office, stylish modern kitchen, all of which flows fantastically through the main level. The main floor can also be opened out via the large expanses of glass windows and doors to extend the space onto the terraces, pool area, summer kitchen, and amazing sunken seating area where you can relax and enjoy the views and the 320+ days of sunshine here each year. Back inside the villa...