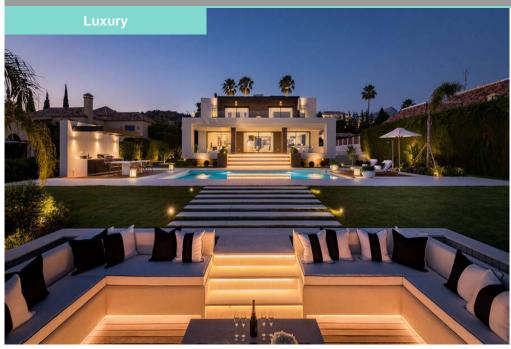

M Terrace: Yes

**Minutes Beach: 10 Minutes** 

☐ Shops: 5 Minutes

Airport: 45 Minutes

Marbella Golf Valley Villa. We are pleased to present this beautiful Marbella Golf Valley Villa located on the frontline to the golf course, offering amazing views. This stunning new home has been constructed to the highest standards by one of Spain's leading developers. Set in a large private plot of over 1,500m2, the outdoor spaces here are superb for relaxing, or entertaining with family and friends. The inside is just as impressive with over 540m2 built area, there is plenty of space throughout the home, from the open plan main living space, dining area, home office, stylish modern kitchen, all of which flows fantastically through the main level. The main floor can also be opened out via the large expanses of glass windows and doors to extend the space onto the terraces, pool area, summer kitchen, and amazing sunken seating area where you can relax and enjoy the views and the 320+ days of sunshine here each year. Back inside the villa...