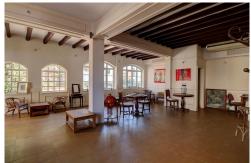

IP2-7097 Price: 2,500,000€

- ↑ Villa
- Palma
- 530m<sup>2</sup> Build Size
- 920m² Plot Size:

Imperial Properties proposes you this spectacular manor house with lovely views and a gorgeous 300sqm patio in the heart of "El Terreno" neighbourhood in Palma de Mallorca. Buil in 1900, this house has 921sqm build area on a 530sqm plot. Of the 921sqm build the house is 700sqm and the porches of the patio represents 221sqm. The house has been renovated and is in good general condition, all installations are recent (water and electricity). The house is fitted with an elevator (installed 10 years ago) and comes with 2 private parking places nearby. Although renovated, most of the house is actually large empty spaces, easy to convert in what one wants. The only part of the house that needs some renovation are part of the porches in the patio. The house is i and is located just at the foot of a 126 hectare nature reserve public park with the medieval Bellver castle in the centre of it. That park is great for sports/exercise, walking dogs an...