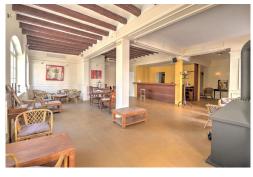

IP2-7097 Price: 2,500,000€

- ↑ Villa
- Palma
- 530m<sup>2</sup> Build Size
- 920m² Plot Size:

Imperial Properties proposes you this spectacular manor house with lovely views and a gorgeous 300sqm patio in the heart of "El Terreno" neighbourhood in Palma de Mallorca. Buil in 1900, this house has 921sqm build area on a 530sqm plot. Of the 921sqm build the house is 700sqm and the porches of the patio represents 221sqm. The house has been renovated and is in good general condition, all installations are recent (water and electricity). The house is fitted with an elevator (installed 10 years ago) and comes with 2 private parking places nearby. Although renovated, most of the house is actually large empty spaces, easy to convert in what one wants. The only part of the house that needs some renovation are part of the porches in the patio. The house is i and is located just at the foot of a 126 hectare nature reserve public park with the medieval Bellver castle in the centre of it. That park is great for sports/exercise, walking dogs an...