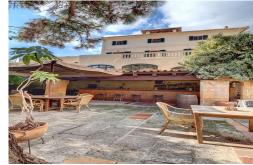

IP2-7097 Price: 2,500,000€

- ↑ Villa
- Palma
- 530m<sup>2</sup> Build Size
- 920m² Plot Size:

Imperial Properties proposes you this spectacular manor house with lovely views and a gorgeous 300sqm patio in the heart of "El Terreno" neighbourhood in Palma de Mallorca. Buil in 1900, this house has 921sqm build area on a 530sqm plot. Of the 921sqm build the house is 700sqm and the porches of the patio represents 221sqm. The house has been renovated and is in good general condition, all installations are recent (water and electricity). The house is fitted with an elevator (installed 10 years ago) and comes with 2 private parking places nearby. Although renovated, most of the house is actually large empty spaces, easy to convert in what one wants. The only part of the house that needs some renovation are part of the porches in the patio. The house is i and is located just at the foot of a 126 hectare nature reserve public park with the medieval Bellver castle in the centre of it. That park is great for sports/exercise, walking dogs an...