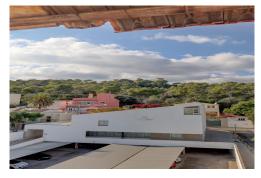

IP2-7097 Price: 2,500,000€

- ↑ Villa
- Palma
- 530m<sup>2</sup> Build Size
- 920m² Plot Size:

Imperial Properties proposes you this spectacular manor house with lovely views and a gorgeous 300sqm patio in the heart of "El Terreno" neighbourhood in Palma de Mallorca. Buil in 1900, this house has 921sqm build area on a 530sqm plot. Of the 921sqm build the house is 700sqm and the porches of the patio represents 221sqm. The house has been renovated and is in good general condition, all installations are recent (water and electricity). The house is fitted with an elevator (installed 10 years ago) and comes with 2 private parking places nearby. Although renovated, most of the house is actually large empty spaces, easy to convert in what one wants. The only part of the house that needs some renovation are part of the porches in the patio. The house is i and is located just at the foot of a 126 hectare nature reserve public park with the medieval Bellver castle in the centre of it. That park is great for sports/exercise, walking dogs an...