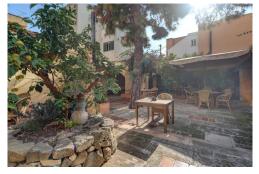

IP2-7097 Price: 2,500,000€

- ↑ Villa
- Palma
- 530m<sup>2</sup> Build Size
- 920m² Plot Size:

Imperial Properties proposes you this spectacular manor house with lovely views and a gorgeous 300sqm patio in the heart of "El Terreno" neighbourhood in Palma de Mallorca. Buil in 1900, this house has 921sqm build area on a 530sqm plot. Of the 921sqm build the house is 700sqm and the porches of the patio represents 221sqm. The house has been renovated and is in good general condition, all installations are recent (water and electricity). The house is fitted with an elevator (installed 10 years ago) and comes with 2 private parking places nearby. Although renovated, most of the house is actually large empty spaces, easy to convert in what one wants. The only part of the house that needs some renovation are part of the porches in the patio. The house is i and is located just at the foot of a 126 hectare nature reserve public park with the medieval Bellver castle in the centre of it. That park is great for sports/exercise, walking dogs an...