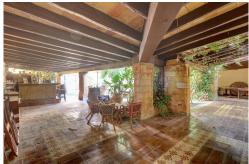

IP2-7097 Price: 2,500,000€

- ↑ Villa
- Palma
- 530m<sup>2</sup> Build Size
- 920m² Plot Size:

Imperial Properties proposes you this spectacular manor house with lovely views and a gorgeous 300sqm patio in the heart of "El Terreno" neighbourhood in Palma de Mallorca. Buil in 1900, this house has 921sqm build area on a 530sqm plot. Of the 921sqm build the house is 700sqm and the porches of the patio represents 221sqm. The house has been renovated and is in good general condition, all installations are recent (water and electricity). The house is fitted with an elevator (installed 10 years ago) and comes with 2 private parking places nearby. Although renovated, most of the house is actually large empty spaces, easy to convert in what one wants. The only part of the house that needs some renovation are part of the porches in the patio. The house is i and is located just at the foot of a 126 hectare nature reserve public park with the medieval Bellver castle in the centre of it. That park is great for sports/exercise, walking dogs an...