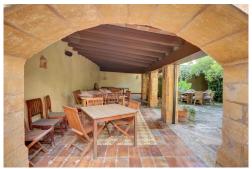

IP2-7097 Price: 2,500,000€

- ↑ Villa
- Palma
- 530m<sup>2</sup> Build Size
- 920m² Plot Size:

Imperial Properties proposes you this spectacular manor house with lovely views and a gorgeous 300sqm patio in the heart of "El Terreno" neighbourhood in Palma de Mallorca. Buil in 1900, this house has 921sqm build area on a 530sqm plot. Of the 921sqm build the house is 700sqm and the porches of the patio represents 221sqm. The house has been renovated and is in good general condition, all installations are recent (water and electricity). The house is fitted with an elevator (installed 10 years ago) and comes with 2 private parking places nearby. Although renovated, most of the house is actually large empty spaces, easy to convert in what one wants. The only part of the house that needs some renovation are part of the porches in the patio. The house is i and is located just at the foot of a 126 hectare nature reserve public park with the medieval Bellver castle in the centre of it. That park is great for sports/exercise, walking dogs an...