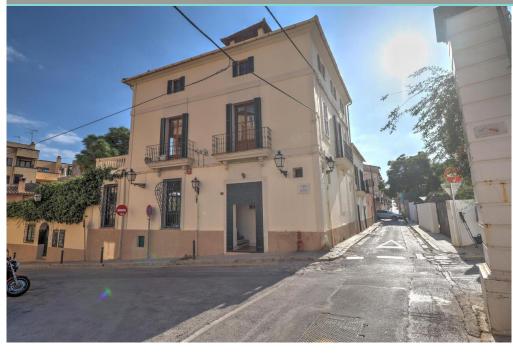

IP2-7097 Price: 2,500,000€

- ↑ Villa
- Palma
- 530m<sup>2</sup> Build Size
- 920m² Plot Size:

Imperial Properties proposes you this spectacular manor house with lovely views and a gorgeous 300sqm patio in the heart of "El Terreno" neighbourhood in Palma de Mallorca. Buil in 1900, this house has 921sqm build area on a 530sqm plot. Of the 921sqm build the house is 700sqm and the porches of the patio represents 221sqm. The house has been renovated and is in good general condition, all installations are recent (water and electricity). The house is fitted with an elevator (installed 10 years ago) and comes with 2 private parking places nearby. Although renovated, most of the house is actually large empty spaces, easy to convert in what one wants. The only part of the house that needs some renovation are part of the porches in the patio. The house is i and is located just at the foot of a 126 hectare nature reserve public park with the medieval Bellver castle in the centre of it. That park is great for sports/exercise, walking dogs an...