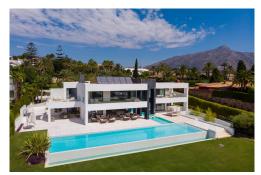

Price: 0€ MS805

∀illa

Nueva AndalucÃ-a

6 Bedrooms

→ 8 Bathrooms

794m<sup>2</sup> Build Size

2451m<sup>2</sup> Plot Size:

Air conditioning: Yes

111 Terrace: Yes

**279m² Terrace** 

Parking: Yes

**Meach: 10 Minutes** 

₩ Shops: 5 Minutes

Airport: 45 Minutes

We now have available this stunning New Luxury Villa located in the heart of the popular area of Nueva Andalucia. This amazing New Luxury Villa has been designed and built to the highest possible standards and enjoys a privileged location in Nueva Andalucia. Set in this large secure and private plot the villa enjoys fantastic views over the golf course, surrounding mountains and to the ocean. Inside the space they have created here must be seen with all the rooms flowing seamlessly throughout the house and allowing you to extend the already spacious main living space out to the terraces, outdoor kitchen and dining area, gardens and swimming pool. Back on the inside, there are 6 beautiful bedroom suites and 8 stylish bathrooms to choose from which can be accessed via the internal elevator in the house, on the first floor many of the rooms enjoy access to private first floor terraces where you can take in the views on offer. Back in the ...