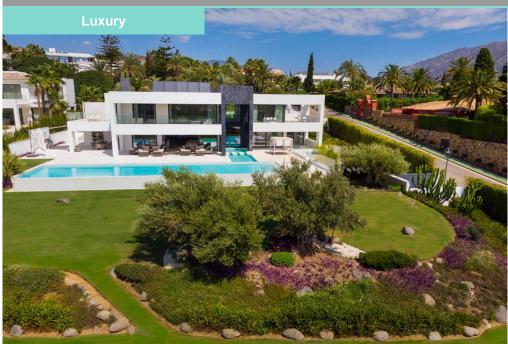

Price: 0€ MS805

∀illa

Nueva AndalucÃ-a

6 Bedrooms

→ 8 Bathrooms

794m<sup>2</sup> Build Size

2451m<sup>2</sup> Plot Size:

Air conditioning: Yes

111 Terrace: Yes

**279m² Terrace** 

Parking: Yes

**Meach: 10 Minutes** 

₩ Shops: 5 Minutes

Airport: 45 Minutes

We now have available this stunning New Luxury Villa located in the heart of the popular area of Nueva Andalucia. This amazing New Luxury Villa has been designed and built to the highest possible standards and enjoys a privileged location in Nueva Andalucia. Set in this large secure and private plot the villa enjoys fantastic views over the golf course, surrounding mountains and to the ocean. Inside the space they have created here must be seen with all the rooms flowing seamlessly throughout the house and allowing you to extend the already spacious main living space out to the terraces, outdoor kitchen and dining area, gardens and swimming pool. Back on the inside, there are 6 beautiful bedroom suites and 8 stylish bathrooms to choose from which can be accessed via the internal elevator in the house, on the first floor many of the rooms enjoy access to private first floor terraces where you can take in the views on offer. Back in the ...