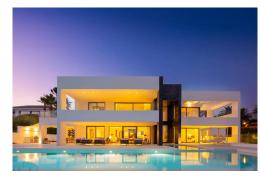

Price: 0€ MS805

∀illa

Nueva AndalucÃ-a

6 Bedrooms

→ 8 Bathrooms

794m<sup>2</sup> Build Size

2451m<sup>2</sup> Plot Size:

Air conditioning: Yes

111 Terrace: Yes

**279m² Terrace** 

Parking: Yes

**Meach: 10 Minutes** 

₩ Shops: 5 Minutes

Airport: 45 Minutes

We now have available this stunning New Luxury Villa located in the heart of the popular area of Nueva Andalucia. This amazing New Luxury Villa has been designed and built to the highest possible standards and enjoys a privileged location in Nueva Andalucia. Set in this large secure and private plot the villa enjoys fantastic views over the golf course, surrounding mountains and to the ocean. Inside the space they have created here must be seen with all the rooms flowing seamlessly throughout the house and allowing you to extend the already spacious main living space out to the terraces, outdoor kitchen and dining area, gardens and swimming pool. Back on the inside, there are 6 beautiful bedroom suites and 8 stylish bathrooms to choose from which can be accessed via the internal elevator in the house, on the first floor many of the rooms enjoy access to private first floor terraces where you can take in the views on offer. Back in the ...