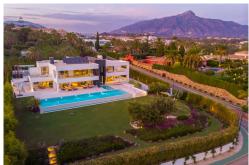

Price: 0€ MS805

∀illa

Nueva AndalucÃ-a

6 Bedrooms

→ 8 Bathrooms

794m<sup>2</sup> Build Size

2451m<sup>2</sup> Plot Size:

Air conditioning: Yes

111 Terrace: Yes

**279m² Terrace** 

Parking: Yes

**Meach: 10 Minutes** 

₩ Shops: 5 Minutes

Airport: 45 Minutes

We now have available this stunning New Luxury Villa located in the heart of the popular area of Nueva Andalucia. This amazing New Luxury Villa has been designed and built to the highest possible standards and enjoys a privileged location in Nueva Andalucia. Set in this large secure and private plot the villa enjoys fantastic views over the golf course, surrounding mountains and to the ocean. Inside the space they have created here must be seen with all the rooms flowing seamlessly throughout the house and allowing you to extend the already spacious main living space out to the terraces, outdoor kitchen and dining area, gardens and swimming pool. Back on the inside, there are 6 beautiful bedroom suites and 8 stylish bathrooms to choose from which can be accessed via the internal elevator in the house, on the first floor many of the rooms enjoy access to private first floor terraces where you can take in the views on offer. Back in the ...