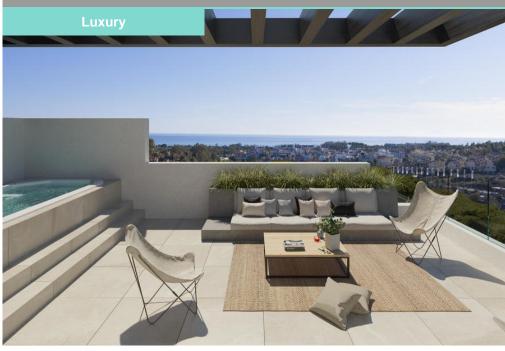

Airport: 45 Minutes

We now have this luxury new project of Serene Atalaya villas for sale. Serene Atalaya is a new development of 50 semi-detached luxury villas all with 3 bedrooms a rooftop solarium and optional basement. Its location, next to the Atalaya Golf & Country Club, and close to commercial areas such as Puerto Banús, is ideal for families looking for an independent house with a private garden and outside space without giving up being well connected with the best services on the Costa del Sol. All homes enjoy a sunny orientation to the west and the well designed inclined layout allows for maximum beautiful views which end on the horizon of the Mediterranean Sea. Inside the homes feature a modern and spacious open plan design allowing you to extend your main living and entertainign space out of the private garden area giving you a much larger home to enjoy with the 300 + days of sunshine we enjoy here each year. Back inside there is a modern...