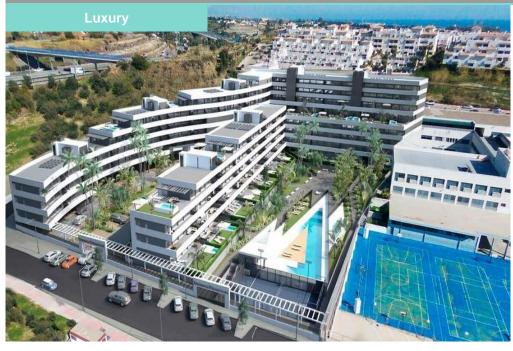

Residencial Wellingtonia is a new luxury development of homes located in Estepona. There will be a total of 110 properties available in Residencial Wellingtonia which will include 1,2,3, and 4 bedroom properties for sale. The development will be split into 2 phases with phase 1 containing 65 homes with an estimated completion date of December 2020, and Phase 2 containing the remaining 45 homes. Residencial Wellingtonia enjoys a superb location close to the main town and marina in the heart of Estepona, giving you all the amenities and services you need. All the apartments will feature an open plan main living and entertaining space which can be extended out on to the large terraces with some properties enjoying sea views. They will all have high quality kitchens and bathrooms, and feature spacious bedrooms with fitted wardrobes, there is also private parking included. The development has a range of communal facilities and will come with ...