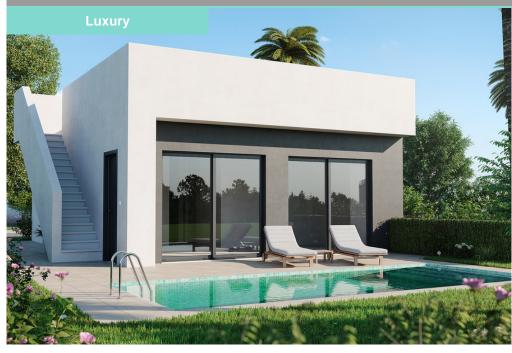

YMS727 Price: 169,900€

↑ Villa

© Condado de Alhama

2 Bedrooms

2 Bathrooms

77m<sup>2</sup> Build Size

182m² Plot Size:

**♯ Pool: Yes** 

Air conditioning: Yes

M Terrace: Yes

**Meach: 15 Minutes** 

☐ Shops: 5 Minutes

Airport: 30 Minutes

We now have a selection of these fantastic New Build Properties for sale located in Condado De Alhama. There are 3 choices of these New Build Villa Properties available which are all set in the gated Condado De Alhama Golf Resort. With this model the villa sits in its own private plot and has an open plan main living and dining area with sliding glass doors leading out to the terrace, garden and optional private swimming pool, There is also access from the garden to the roof top solarium offering beautiful views over the resort and surrounding mountains. Back inside there is a modern fully fitted kitchen with a selection of appliances, 2 good sized double bedrooms with the Master bedroom having an ensuite bathroom. There is also direct access to the garden and fitted wardrobes in both bedrooms and a further house bathroom. Within the resort you have access to bars, restaurants, supermarket, 18 hole golf course and practise facilities and...