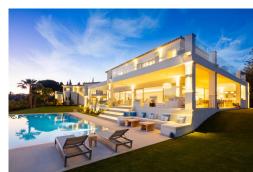

M Terrace: Yes

761m<sup>2</sup> Terrace

Parking: Yes

**Property Search: 10 Minutes** 

₩ Shops: 5 Minutes

Airport: 60 Minutes

Aloha 40 is a luxury contemporary villa which has been renovated to a very high standard and is located on the front line of Aloha Golf in a gated community of luxury villas, in Nueva Andalucia. This stunning home features a classic exterior combined with high quality modern interior design and finishes. This villa has so many unique and beautiful features, from the stunning Master suite, with amazing views over the golf course and out to sea from its private terrace, to the luxury bathroom and large dressing room. There is a redesigned new open plan main living and dining area with direct access out to the large private gardens, swimming pool and terraces. A modern high quality designer kitchen, and a separate 1 bedroom staff/guest house. The list really does go on with this amazing property. For more information or to arrange a private showing please contact us