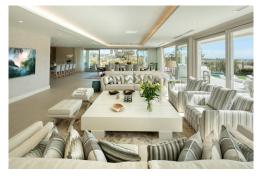

M Terrace: Yes

761m<sup>2</sup> Terrace

Parking: Yes

**Property Search: 10 Minutes** 

₩ Shops: 5 Minutes

Airport: 60 Minutes

Aloha 40 is a luxury contemporary villa which has been renovated to a very high standard and is located on the front line of Aloha Golf in a gated community of luxury villas, in Nueva Andalucia. This stunning home features a classic exterior combined with high quality modern interior design and finishes. This villa has so many unique and beautiful features, from the stunning Master suite, with amazing views over the golf course and out to sea from its private terrace, to the luxury bathroom and large dressing room. There is a redesigned new open plan main living and dining area with direct access out to the large private gardens, swimming pool and terraces. A modern high quality designer kitchen, and a separate 1 bedroom staff/guest house. The list really does go on with this amazing property. For more information or to arrange a private showing please contact us