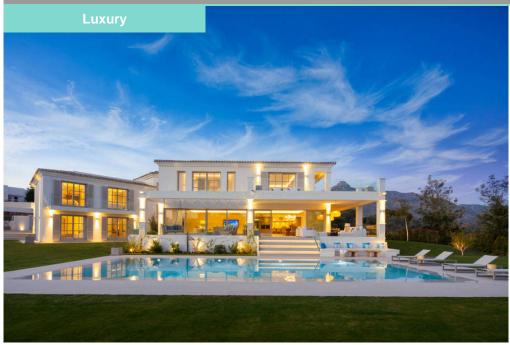

YMS612 Price: 9,680,000€

∀illa

Nueva AndalucÃ-a

**6** Bedrooms

**d** → 6 Bathrooms

702m<sup>2</sup> Build Size

2349m² Plot Size:

Air conditioning: Yes

M Terrace: Yes

761m<sup>2</sup> Terrace

Parking: Yes

**Property Search: 10 Minutes** 

₩ Shops: 5 Minutes

Airport: 60 Minutes

Aloha 40 is a luxury contemporary villa which has been renovated to a very high standard and is located on the front line of Aloha Golf in a gated community of luxury villas, in Nueva Andalucia. This stunning home features a classic exterior combined with high quality modern interior design and finishes. This villa has so many unique and beautiful features, from the stunning Master suite, with amazing views over the golf course and out to sea from its private terrace, to the luxury bathroom and large dressing room. There is a redesigned new open plan main living and dining area with direct access out to the large private gardens, swimming pool and terraces. A modern high quality designer kitchen, and a separate 1 bedroom staff/guest house. The list really does go on with this amazing property. For more information or to arrange a private showing please contact us