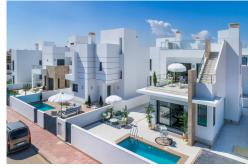

YMS524 Price: 366,000€

↑ Villa

Poña Pepa

3 Bedrooms

130m<sup>2</sup> Build Size

312m<sup>2</sup> Plot Size:

Air conditioning: Yes

111 Terrace: Yes

FP 43m<sup>2</sup> Terrace

Parking: Yes

**Property Search: 10 Minutes** 

☐ Shops: 5 Minutes

Airport: 45 Minutes

We now have a fantastic range of these new luxury villas for sale in Dona Pepa. Each Villa is finished to the highest standards and comes complete with...3 bedrooms (master with ensuite bathroom - all have fitted wardrobes with mirror doors)2 family bathrooms with underfloor heatingOpen plan lounge /Diner and fitted kitchenSolarium 43m2 with incredible views to the natural reserve in La MataPrivate pool1 large TerracePrivate parking on plotPre-installation Central Air conditioning includedDoÑa Pepa has all the amenities which include supermarkets, bars, hotel and spa and shops. Ciudad Quesada town centre is a ten minute walk from DoÑa Pepa. In Ciudad Quesada itself you will find international supermarkets, numerous restaurants, banks and a medical centre as well as a water park. There is a choice of two airports, each being about twenty minutes by car.DoÑa Pepa is ideally located if you are a golf enthusiast, with the La Marquesa Golf...