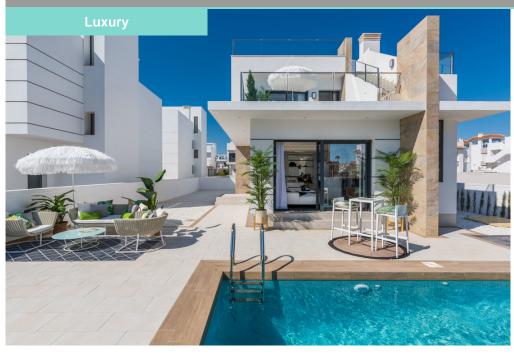

YMS524 Price: 366,000€

↑ Villa

Poña Pepa

3 Bedrooms

130m<sup>2</sup> Build Size

312m<sup>2</sup> Plot Size:

Air conditioning: Yes

111 Terrace: Yes

FP 43m<sup>2</sup> Terrace

Parking: Yes

**Property Search: 10 Minutes** 

☐ Shops: 5 Minutes

Airport: 45 Minutes

We now have a fantastic range of these new luxury villas for sale in Dona Pepa. Each Villa is finished to the highest standards and comes complete with...3 bedrooms (master with ensuite bathroom - all have fitted wardrobes with mirror doors)2 family bathrooms with underfloor heatingOpen plan lounge /Diner and fitted kitchenSolarium 43m2 with incredible views to the natural reserve in La MataPrivate pool1 large TerracePrivate parking on plotPre-installation Central Air conditioning includedDoÑa Pepa has all the amenities which include supermarkets, bars, hotel and spa and shops. Ciudad Quesada town centre is a ten minute walk from DoÑa Pepa. In Ciudad Quesada itself you will find international supermarkets, numerous restaurants, banks and a medical centre as well as a water park. There is a choice of two airports, each being about twenty minutes by car.DoÑa Pepa is ideally located if you are a golf enthusiast, with the La Marquesa Golf...