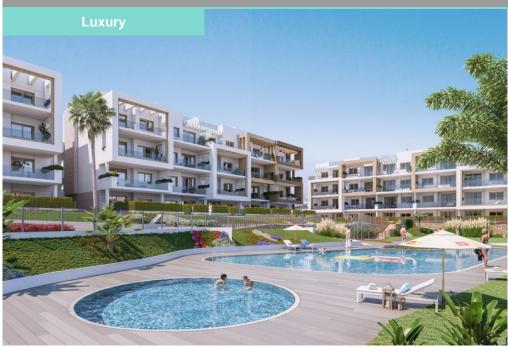

14m<sup>2</sup> Terrace

**Beach: 10 Minutes** 

☐ Shops: 5 Minutes

Airport: 45 Minutes

The spacious apartments at Gala are comprised of either 2 bedrooms with 1-2 bathrooms, or 3 bedrooms with 2 bathrooms. Ground floor apartments feature a patio terrace and front garden. Living on the top floor means you'll have a large outdoor terrace in addition to a rooftop terrace. The latter boasts lots of space to install a Jacuzzi in which to unwind, and adjacent showers to cool down. Why not include a barbecue station to grill some juicy burgers with your loved ones while overlooking the blue horizon. Large cubic terraces dominate this complex, with easy access to the nearby beach. Its modern apartments encircle a large swimming pool for adults, adjoining the kids pool. You can also take a refreshing dip in one of the two whirlpools, each with capacity for 4-6 people. Surrounding the decked perimeter of the pools are green lawns and gardens for sunbathing A residential complex wouldn't be complete unless you have facilities that comple...