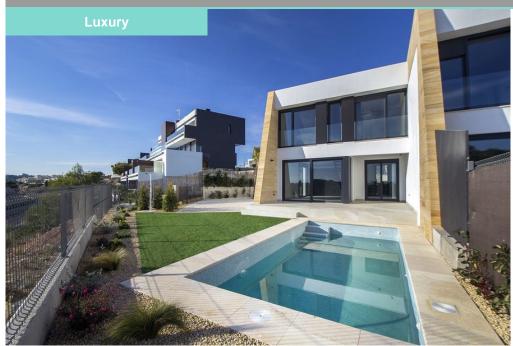

YMS514 Price: 379,000€

**Townhouse** 

**Villamartin** 

3 Bedrooms

→ 3 Bathrooms

110m<sup>2</sup> Build Size

200m² Plot Size:

Air conditioning: Yes

M Terrace: Yes

F<sup>P</sup> 35m² Terrace

Parking: Yes

**Minutes** Beach: 5 Minutes

☐ Shops: 5 Minutes

Airport: 45 Minutes

A stunning development Samoa of just15 townhouses (5 in each phase) with high quality finishes. All the properties are 3 bedrooms, 3 bathrooms. Each feature a large open plan main living and dining room with direct access to the private garden with private pool or Jacuzzi, as well as communal area and swimming pool. Back inside you will find a high quality kitchen with integrated appliances, and a feature staircase. All the bedrooms are bright and spacious with fitted wardrobes, and the bathrooms are stylish and modern with underfloor heating. There is a man-made waterway, to the south of the site which has forest and farmland on either side, and thus offers visitors picturesque scenery to enjoy when going for a walk in the sunshine. In addition, next to the canal, a green area of 4500m2to the east gives opening to the outdoor communal areas of the resort. The development is located close to all amenities, shops, restaurants, bars and th...

Tel: +34 622 029 117 www.yourmovespain.com Email: info@yourmovespain.com