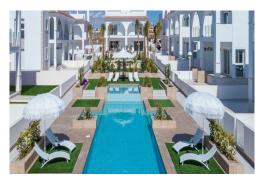

YMS508 Price: 237,000€

**Townhouse** 

Openion
Doña Pepa

2 Bedrooms

→ 3 Bathrooms

101m<sup>2</sup> Build Size

**♯** Pool: Yes

Air conditioning: Yes

**M** Terrace: Yes

34m<sup>2</sup> Terrace

Parking: Yes

**Proposition** Beach: 10 Minutes

☐ Shops: 5 Minutes

Airport: 30 Minutes

Set within this luxury exclusive complex, in Dona Pepa we different models of properties available from apartments and townhouses.It's a gated residential development, with beautiful green areas, communal swimming pools and parking, designed in Mediterranean style.These lovely townhouses have a large open plan main living and dining room, Beautiful modern kitchen, 2 bedrooms, 3 bathrooms, terrace, private garden and roof terrace, utility room.It's located only 30 minutes away from Alicante Airport and 5 minutes from the most beautiful beaches of the Costa Blanca. It's a perfect place for short-term stay as well as to live all year long. We also have 3 Bedroom Models available starting from -€265,000 CONTACT US FOR THE FULL AVAILABLITY LIST AND TO ARRANGE A VIEWING