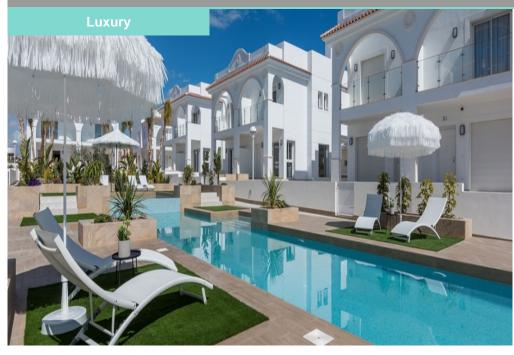

YMS508 Price: 237,000€

**Townhouse** 

Openion
Doña Pepa

2 Bedrooms

→ 3 Bathrooms

101m<sup>2</sup> Build Size

**♯** Pool: Yes

Air conditioning: Yes

**M** Terrace: Yes

34m<sup>2</sup> Terrace

Parking: Yes

**Proposition** Beach: 10 Minutes

☐ Shops: 5 Minutes

Airport: 30 Minutes

Set within this luxury exclusive complex, in Dona Pepa we different models of properties available from apartments and townhouses.It's a gated residential development, with beautiful green areas, communal swimming pools and parking, designed in Mediterranean style.These lovely townhouses have a large open plan main living and dining room, Beautiful modern kitchen, 2 bedrooms, 3 bathrooms, terrace, private garden and roof terrace, utility room.It's located only 30 minutes away from Alicante Airport and 5 minutes from the most beautiful beaches of the Costa Blanca. It's a perfect place for short-term stay as well as to live all year long. We also have 3 Bedroom Models available starting from -€265,000 CONTACT US FOR THE FULL AVAILABLITY LIST AND TO ARRANGE A VIEWING