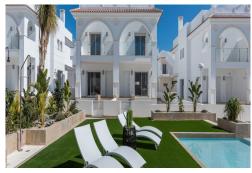

YMS508 Price: 237,000€

**Townhouse** 

Openion
Doña Pepa

2 Bedrooms

→ 3 Bathrooms

101m<sup>2</sup> Build Size

**♯** Pool: Yes

Air conditioning: Yes

**M** Terrace: Yes

34m<sup>2</sup> Terrace

Parking: Yes

**Proposition** Beach: 10 Minutes

☐ Shops: 5 Minutes

Airport: 30 Minutes

Set within this luxury exclusive complex, in Dona Pepa we different models of properties available from apartments and townhouses.It's a gated residential development, with beautiful green areas, communal swimming pools and parking, designed in Mediterranean style.These lovely townhouses have a large open plan main living and dining room, Beautiful modern kitchen, 2 bedrooms, 3 bathrooms, terrace, private garden and roof terrace, utility room.It's located only 30 minutes away from Alicante Airport and 5 minutes from the most beautiful beaches of the Costa Blanca. It's a perfect place for short-term stay as well as to live all year long. We also have 3 Bedroom Models available starting from -€265,000 CONTACT US FOR THE FULL AVAILABLITY LIST AND TO ARRANGE A VIEWING