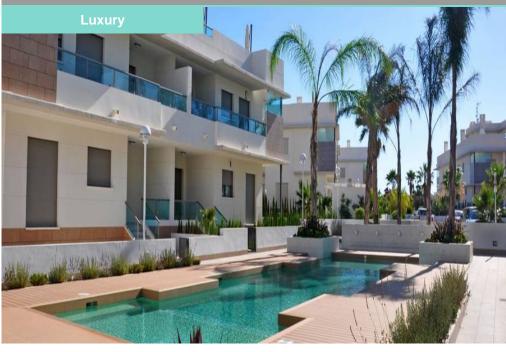

YMS502 Price: 235,000€

- **Apartment**
- Openion
  Doña Pepa
- 3 Bedrooms
- 100m<sup>2</sup> Build Size
- Air conditioning: Yes
- **™ Beach: 10 Minutes**
- **>** Shops: 5 Minutes
- Airport: 45 Minutes

We now have available a selection of these unique luxury properties in Dona Pepa,.The apartments consist of either two or three bedrooms (all with fitted wardrobes), and two stylish bathrooms (one en-suite). In the main living space there is a modern fitted kitchen and spacious open-plan lounge/dining area, leading to private terrace. Ground floor properties include a private garden, whilst the penthouse properties benefit from a rooftop solarium offering panoramic views of the salt lakes. Each property includes a designated parking space and access to the residents-only communal swimming pool and landscaped gardens. Located in a relaxing and residential area, close to many local amenities including bars, restaurants, supermarkets, shops, golf courses, AquaPark, and health centre. â€∢CONTACT US FOR THE FULL AVAILABILITY LIST AND FLOOR PLANS