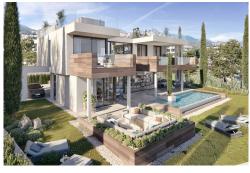

YMS488 Price: 1,550,000€

**Villa** 

Manilva

4 Bedrooms

**⇒** 5 Bathrooms

259m<sup>2</sup> Build Size

1240m<sup>2</sup> Plot Size:

Air conditioning: Yes

11 Terrace: Yes

F<sup>P</sup> 59m² Terrace

Parking: Yes

**Property** Beach: 10 Minutes

₩ Shops: 10 Minutes

Airport: 45 Minutes

The design of these villas is modern and fresh. The horizontal lines, parallel to the sea, create a symmetrical shape, while the vertical lines break and give movement to the villa. The development was designed with the emphasis on being one of the best luxury villa complexs, with the best panoramic views of the sea on the Costa del Sol. Comprising of 25 spectacular villas which breathe in the aroma of the sea breeze. Settled in a privileged and unique location, these villas form a balcony over the Mediterranean Sea, which has never seen before. All the highest qualities we use into our houses are high standard, we only use the best marbles, woods and carpentry for our luxury designs. Our in-house interior designers will work together with you to find the best choices in furniture and finishes. Every single element, starting from the architecture that gives shape to the building up to the smallest design details, pursues the same phil...