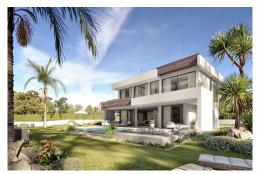

YMS488 Price: 1,550,000€

**Villa** 

Manilva

4 Bedrooms

**⇒** 5 Bathrooms

259m<sup>2</sup> Build Size

1240m<sup>2</sup> Plot Size:

Air conditioning: Yes

11 Terrace: Yes

F<sup>P</sup> 59m² Terrace

Parking: Yes

**Property** Beach: 10 Minutes

₩ Shops: 10 Minutes

Airport: 45 Minutes

The design of these villas is modern and fresh. The horizontal lines, parallel to the sea, create a symmetrical shape, while the vertical lines break and give movement to the villa. The development was designed with the emphasis on being one of the best luxury villa complexs, with the best panoramic views of the sea on the Costa del Sol. Comprising of 25 spectacular villas which breathe in the aroma of the sea breeze. Settled in a privileged and unique location, these villas form a balcony over the Mediterranean Sea, which has never seen before. All the highest qualities we use into our houses are high standard, we only use the best marbles, woods and carpentry for our luxury designs. Our in-house interior designers will work together with you to find the best choices in furniture and finishes. Every single element, starting from the architecture that gives shape to the building up to the smallest design details, pursues the same phil...