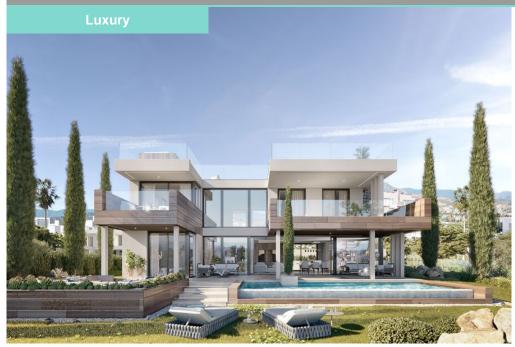

YMS488 Price: 1,550,000€

**Villa** 

Manilva

4 Bedrooms

**⇒** 5 Bathrooms

259m<sup>2</sup> Build Size

1240m<sup>2</sup> Plot Size:

Air conditioning: Yes

11 Terrace: Yes

F<sup>P</sup> 59m² Terrace

Parking: Yes

**Property** Beach: 10 Minutes

₩ Shops: 10 Minutes

Airport: 45 Minutes

The design of these villas is modern and fresh. The horizontal lines, parallel to the sea, create a symmetrical shape, while the vertical lines break and give movement to the villa. The development was designed with the emphasis on being one of the best luxury villa complexs, with the best panoramic views of the sea on the Costa del Sol. Comprising of 25 spectacular villas which breathe in the aroma of the sea breeze. Settled in a privileged and unique location, these villas form a balcony over the Mediterranean Sea, which has never seen before. All the highest qualities we use into our houses are high standard, we only use the best marbles, woods and carpentry for our luxury designs. Our in-house interior designers will work together with you to find the best choices in furniture and finishes. Every single element, starting from the architecture that gives shape to the building up to the smallest design details, pursues the same phil...