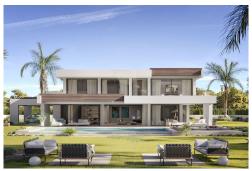

YMS488 Price: 1,550,000€

**Villa** 

Manilva

4 Bedrooms

**⇒** 5 Bathrooms

259m<sup>2</sup> Build Size

1240m<sup>2</sup> Plot Size:

Air conditioning: Yes

11 Terrace: Yes

F<sup>P</sup> 59m² Terrace

Parking: Yes

**Property** Beach: 10 Minutes

₩ Shops: 10 Minutes

Airport: 45 Minutes

The design of these villas is modern and fresh. The horizontal lines, parallel to the sea, create a symmetrical shape, while the vertical lines break and give movement to the villa. The development was designed with the emphasis on being one of the best luxury villa complexs, with the best panoramic views of the sea on the Costa del Sol. Comprising of 25 spectacular villas which breathe in the aroma of the sea breeze. Settled in a privileged and unique location, these villas form a balcony over the Mediterranean Sea, which has never seen before. All the highest qualities we use into our houses are high standard, we only use the best marbles, woods and carpentry for our luxury designs. Our in-house interior designers will work together with you to find the best choices in furniture and finishes. Every single element, starting from the architecture that gives shape to the building up to the smallest design details, pursues the same phil...