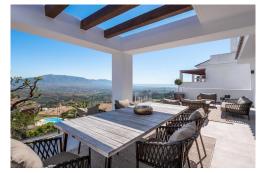

106m<sup>2</sup> Terrace

Parking: Yes

**Proposition** Beach: 10 Minutes

☐ Shops: 5 Minutes

Airport: 45 Minutes

OAKHILL HEIGHTS - ELVIRIA Sitting proudly amidst the surrounding countryside is Oakhill Heights. An exquisite private enclave of just fourteen 3 & 4 bedroom contemporary homes comprising semi-detached houses and townhouses with huge 307-340 m² living spaces and large terraces and gardens. Completed to the highest standard, these modern, sprawling multi-level luxury properties enjoy spectacular uninterrupted mountain and sea views from all rooms. Development is already underway and all licenses are in place ensuring that delays often associated with off-plan properties are avoided. Customise your property with a variety of options to meet your individual needs. including the ability to have a terrace pool or Jacuzzi, your choice of kitchen appliances. Either a Zen-style or landscaped garden and even the option to adjust the floor plan and include a 4th bedroom . All completed and with the keys delivered to you in just 4 months. From Summer 20...