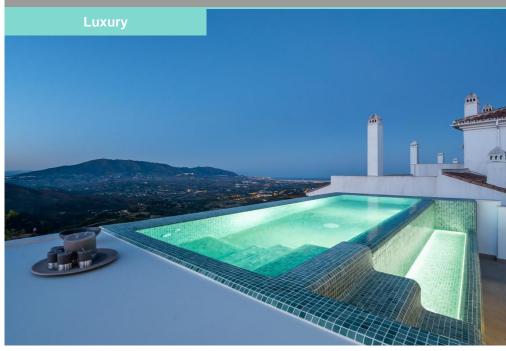

106m<sup>2</sup> Terrace

Parking: Yes

**Proposition** Beach: 10 Minutes

☐ Shops: 5 Minutes

Airport: 45 Minutes

OAKHILL HEIGHTS - ELVIRIA Sitting proudly amidst the surrounding countryside is Oakhill Heights. An exquisite private enclave of just fourteen 3 & 4 bedroom contemporary homes comprising semi-detached houses and townhouses with huge 307-340 m² living spaces and large terraces and gardens. Completed to the highest standard, these modern, sprawling multi-level luxury properties enjoy spectacular uninterrupted mountain and sea views from all rooms. Development is already underway and all licenses are in place ensuring that delays often associated with off-plan properties are avoided. Customise your property with a variety of options to meet your individual needs. including the ability to have a terrace pool or Jacuzzi, your choice of kitchen appliances. Either a Zen-style or landscaped garden and even the option to adjust the floor plan and include a 4th bedroom . All completed and with the keys delivered to you in just 4 months. From Summer 20...