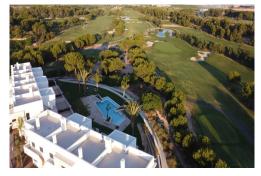

NEW LO ROMERO GOLF APARTMENTS We now have available a selection of these fantastic Lo Romero Golf Properties available. There is a choice of either the ground floor garden apartments or the duplex penthouse properties with their own private roof top solarium with sea views. This listing is for one of the beautiful duplex penthouse apartments, which are all located in this secure development with views straight onto Lo Romero golf course, and out to sea. Inside each of the properties features a large open plan main living and dining room with large sliding glass doors leading straight out to the private terrace area, from here you can access the large 57m2 roof top solarium with stunning views over the golf course and out to sea. Back inside there will be a modern well appointed kitchen with a selection of appliances. The living accommodation will comprise of 2 large double bedrooms and 2 modern bathrooms. The resort at Lo Romero Golf...