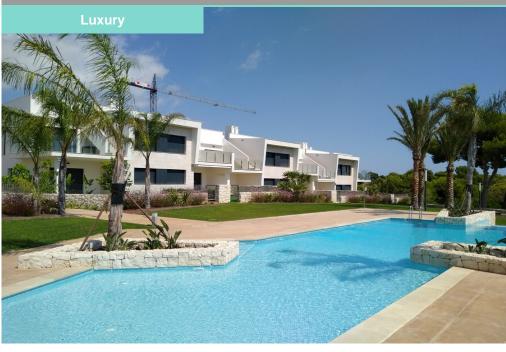

NEW LO ROMERO GOLF APARTMENTS We now have available a selection of these fantastic Lo Romero Golf Properties available. There is a choice of either the ground floor garden apartments or the duplex penthouse properties with their own private roof top solarium with sea views. This listing is for one of the beautiful duplex penthouse apartments, which are all located in this secure development with views straight onto Lo Romero golf course, and out to sea. Inside each of the properties features a large open plan main living and dining room with large sliding glass doors leading straight out to the private terrace area, from here you can access the large 57m2 roof top solarium with stunning views over the golf course and out to sea. Back inside there will be a modern well appointed kitchen with a selection of appliances. The living accommodation will comprise of 2 large double bedrooms and 2 modern bathrooms. The resort at Lo Romero Golf...