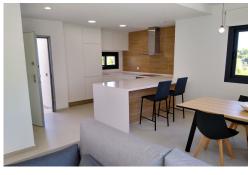

NEW LO ROMERO GOLF APARTMENTS We now have available a selection of these fantastic Lo Romero Golf Properties available. There is a choice of either the ground floor garden apartments or the duplex penthouse properties with their own private roof top solarium with sea views. This listing is for one of the beautiful duplex penthouse apartments, which are all located in this secure development with views straight onto Lo Romero golf course, and out to sea. Inside each of the properties features a large open plan main living and dining room with large sliding glass doors leading straight out to the private terrace area, from here you can access the large 57m2 roof top solarium with stunning views over the golf course and out to sea. Back inside there will be a modern well appointed kitchen with a selection of appliances. The living accommodation will comprise of 2 large double bedrooms and 2 modern bathrooms. The resort at Lo Romero Golf...