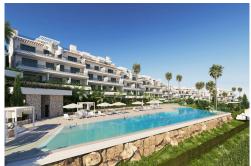

☐ Shops: 5 Minutes

Airport: 45 Minutes

Oceana Views is an ultra-contemporary development of luxury apartments located in an elevated position. Distributed across five stylish low-rise buildings the apartments benefit from a south-western orientation making the most of the sea views and sunsets over the Mediterranean. All the apartments feature an Open plan and contemporary design, and all have a large terrace area perfect for alfresco dining with spectacular views. Large oversized glass doors allow natural light to bathe the spacious interior areas and with neutral décor throughout each apartment will easily become home once personalised. The configuration will depend on what type of apartment you choose but ample bedrooms boast fitted wardrobes and an en-suite double bathroom with the master bedroom also benefiting from a walk-in dressing room. A fully equipped kitchen featuring high gloss white units adds to the modern feel preferred by our international clients. Penth...