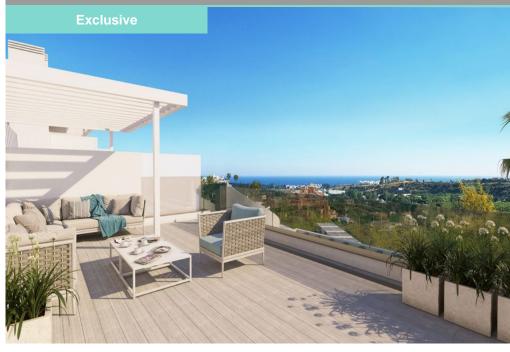

☐ Shops: 5 Minutes

Airport: 45 Minutes

Oceana Views is an ultra-contemporary development of luxury apartments located in an elevated position. Distributed across five stylish low-rise buildings the apartments benefit from a south-western orientation making the most of the sea views and sunsets over the Mediterranean. All the apartments feature an Open plan and contemporary design, and all have a large terrace area perfect for alfresco dining with spectacular views. Large oversized glass doors allow natural light to bathe the spacious interior areas and with neutral décor throughout each apartment will easily become home once personalised. The configuration will depend on what type of apartment you choose but ample bedrooms boast fitted wardrobes and an en-suite double bathroom with the master bedroom also benefiting from a walk-in dressing room. A fully equipped kitchen featuring high gloss white units adds to the modern feel preferred by our international clients. Penth...