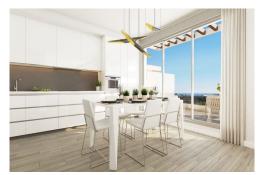

☐ Shops: 5 Minutes

Airport: 45 Minutes

Oceana Views is an ultra-contemporary development of luxury apartments located in an elevated position. Distributed across five stylish low-rise buildings the apartments benefit from a south-western orientation making the most of the sea views and sunsets over the Mediterranean. All the apartments feature an Open plan and contemporary design, and all have a large terrace area perfect for alfresco dining with spectacular views. Large oversized glass doors allow natural light to bathe the spacious interior areas and with neutral décor throughout each apartment will easily become home once personalised. The configuration will depend on what type of apartment you choose but ample bedrooms boast fitted wardrobes and an en-suite double bathroom with the master bedroom also benefiting from a walk-in dressing room. A fully equipped kitchen featuring high gloss white units adds to the modern feel preferred by our international clients. Penth...